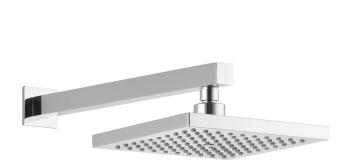

## NUANCE SQUARE WALL ARM WITH 200MM ABS HEAD

Category: showers

Type: shower heads, arms and

wall outlet elbows

Weight: 1.54

Guarantee: Manufacturing - 10 years

Working parts - 1 year

Code: Range: