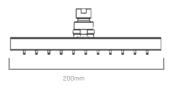

## NUANCE SQUARE WALL ARM WITH 200MM ABS HEAD

Category: showers

Type: shower heads, arms and

wall outlet elbows

Weight: 1.54

Guarantee: Manufacturing - 10 years

Working parts - 1 year

Code: Range:

Volume:

EAN:

INS37015

Nuance

0.00

Dimensions are in millimetres except thread sizes which are BSP imperial.