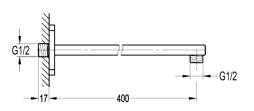

## NUANCE SQUARE WALL ARM WITH 200MM ABS HEAD

Category: showers

Type: shower heads, arms and

wall outlet elbows

Weight: 1.54

Guarantee: Manufacturing - 10 years

Working parts - 1 year

Code: Range:

Volume:

EAN:

INS37015

Nuance

0.00

Dimensions are in millimetres except thread sizes which are BSP imperial.