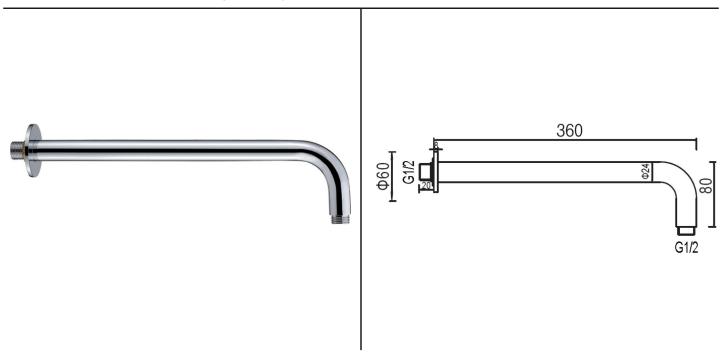

## KISO DESIGN BRASS SHOWER ARM

Dimensions are in millimetres except thread sizes which are BSP imperial.

Category: showers

Type: shower heads, arms and

wall outlet elbows

Weight: 0.5

Guarantee: Manufacturing - 10 years