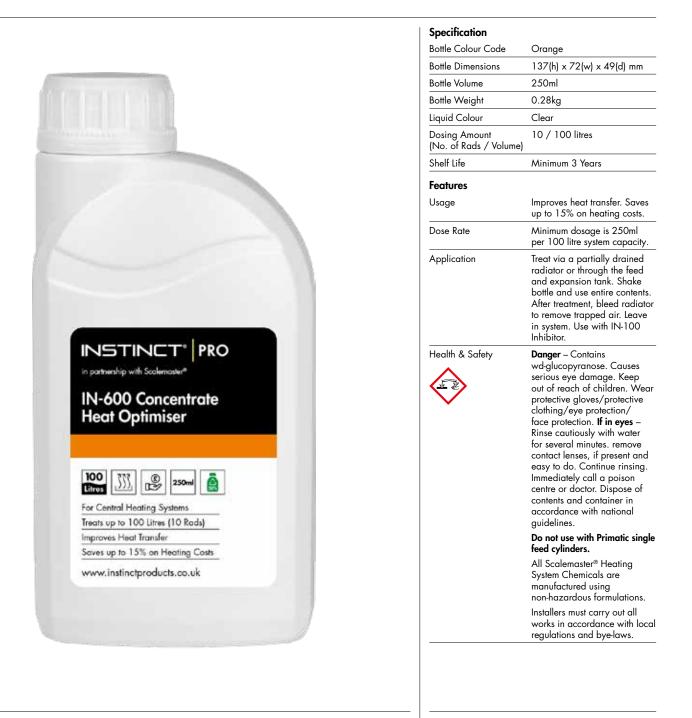

## Technical Data Sheet | Heating System Chemicals

IN-600 Concentrate Heat Optimiser

504278

Key Features + Benefits

| 100<br>Litres           | 10 Rads      | 555           | (A)<br>(A)<br>(A)<br>(A)<br>(A)<br>(A)<br>(A)<br>(A)<br>(A)<br>(A) | 250ml  | <b>2</b>         | GB            |
|-------------------------|--------------|---------------|--------------------------------------------------------------------|--------|------------------|---------------|
| Treats up to 100 litres | Treats up to | Improves      | Money                                                              | Bottle | Made from 50%    | Made in       |
|                         | 10 Radiators | Heat Transfer | Saving                                                             | Volume | Recycled Plastic | Great Britain |