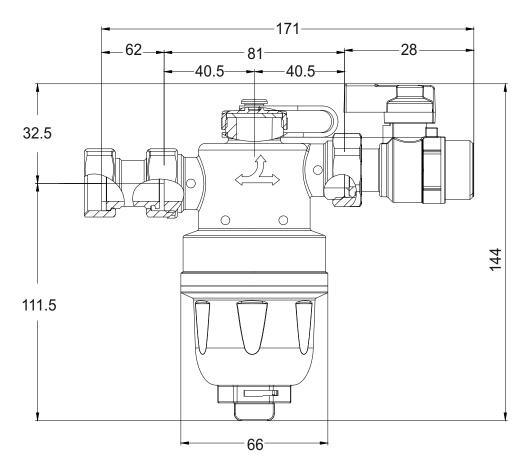

## intakleonnano

### ALL NEW CLEAR BOWL MAGNETIC SYSTEM FILTER



#### Features & Benefits

- Effectively filters ferrous and non ferrous system debris
- Specific compact design for small installation footprints
- Transparent settling chamber to easily identify servicing intervals
- 12,000 Gauss, fully removable dry pocket magnet
- 800µm stainless steel filter cartridge for ultimate particle capture
- Multiple inlet/outlet variations to suit any installation requirement
- Direct under boiler connections

#### Product Range

| Description                                | Part Code |
|--------------------------------------------|-----------|
| 3/4" IntaKlean Nano Magnetic System Filter | IKN34     |



# intakleonnano

#### **Dimensions**



#### **Technical Specification**

| Maximum Operating Pressure    | 3 Bar                         |
|-------------------------------|-------------------------------|
| Maximum Operating Temperature | 90°C                          |
| Magnet Strength               | 12,000 Gauss                  |
| Compatable Fluid              | Water, Water + Glycol 50% Max |
| Inlet Connection              | 3/4" BSP                      |

AIRFIELD INDUSTRIAL ESTATE, HIXON, STAFFORD, ST18 OPF T. 01889 272180 F. 01889 272181 SALES@INTATEC.CO.UK WWW.INTATEC.CO.UK