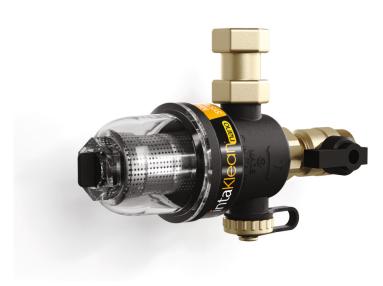

## intakleonnano

### ALL NEW CLEAR BOWL MAGNETIC SYSTEM FILTER

#### Features & Benefits

- Effectively filters ferrous and non ferrous system debris
- Specific compact design for small installation footprints
- Transparent settling chamber to easily identify servicing intervals
- 12,000 Gauss, fully removable dry pocket magnet
- 800µm stainless steel filter cartridge for ultimate particle capture
- Multiple inlet/outlet variations to suit any installation requirement
- Direct under boiler connections