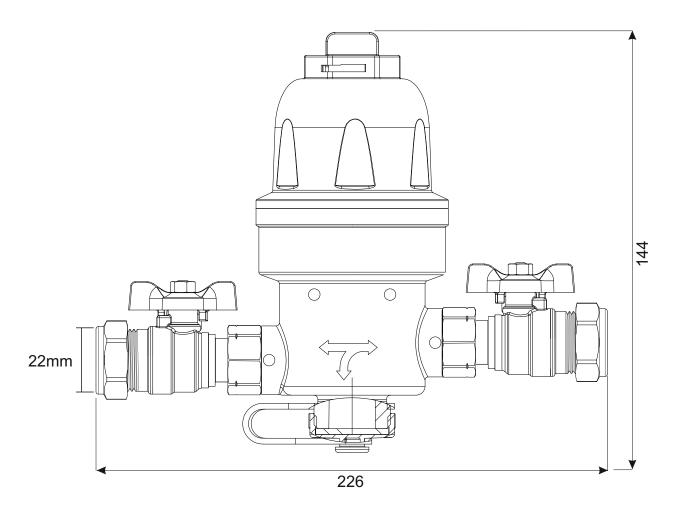

# ALL NEW CLEAR BOWL MAGNETIC SYSTEM FILTER



#### Features & Benefits

- Effectively filters ferrous and non ferrous system debris
- Specific compact design for small installation footprints
- Transparent settling chamber to easily identify servicing intervals
- 12,000 Gauss, fully removable dry pocket magnet
- 800µm stainless steel filter cartridge for ultimate particle capture
- Complete with isolating ball valves
- Multiple inlet/outlet variations to suit any installation requirement

### **Product Range**

| Description                                | Part Code |
|--------------------------------------------|-----------|
| 22mm IntaKlean Nano Magnetic System Filter | IKN22     |





# **Dimensions**



# **Technical Specification**

| Maximum Operating Pressure    | 3 Bar                         |
|-------------------------------|-------------------------------|
| Maximum Operating Temperature | 90℃                           |
| Magnet Strength               | 12,000 Gauss                  |
| Compatable Fluid              | Water, Water + Glycol 50% Max |
| Inlet Connection              | 22mm Compression              |