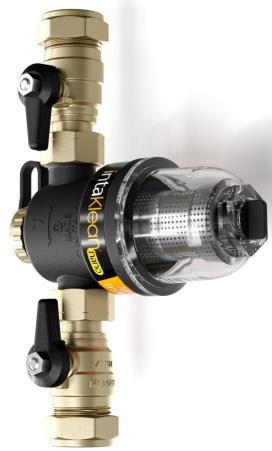

# ALL NEW CLEAR BOWL MAGNETIC SYSTEM FILTER

#### Features & Benefits

- Effectively filters ferrous and non ferrous system debris
- Specific compact design for small installation footprints
- Transparent settling chamber to easily identify servicing intervals
- 12,000 Gauss, fully removable dry pocket magnet
- 800µm stainless steel filter cartridge for ultimate particle capture
- Complete with isolating ball valves
- Multiple inlet/outlet variations to suit any installation requirement

### **Product Range**

| Description                                | Part Code |
|--------------------------------------------|-----------|
| 22mm IntaKlean Nano Magnetic System Filter | IKN22     |