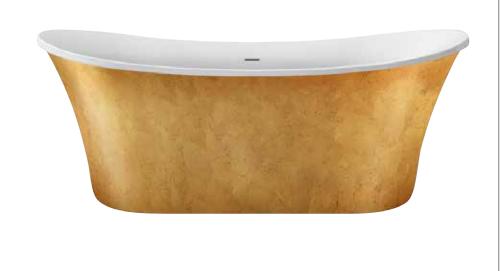

## **Hessay 1705 x 755mm Freestanding Bath** INSTEA105GO

| Specification                        |                              |
|--------------------------------------|------------------------------|
| Finish                               | Gold Effect                  |
| Dimensions                           | 695(h) x 1705(w) x 755(d) mm |
| Weight                               | 40kg                         |
| Bath Type                            | Freestanding bath            |
| Tapholes                             | Cannot be drilled            |
| Water Capacity                       | 195 Litres                   |
| Legs Supplied                        | Yes                          |
| Leg Fixing Type                      | Pre-fitted                   |
| Legs Adjustable                      | Yes                          |
| Bath Surface Material                | Acrylic                      |
| Bath Surface Material<br>Thickness   | 3.5mm                        |
| Waste Supplied                       | Yes                          |
| Overflow Supplied                    | Yes                          |
| Overflow Height                      | 396mm                        |
| Encapsulated Base Board              | Yes                          |
| Base Board Material                  | MDF                          |
| Material Used to Cover<br>Base Board | Fiberglass                   |