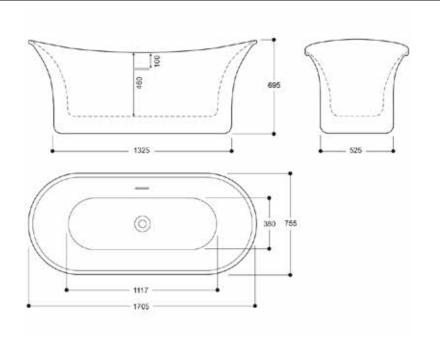

## **Hessay 1705 x 755mm Freestanding Bath** INSTEA105GO

| Specification                        |                              |
|--------------------------------------|------------------------------|
| Finish                               | Gold Effect                  |
| Dimensions                           | 695(h) x 1705(w) x 755(d) mm |
| Weight                               | 40kg                         |
| Bath Type                            | Freestanding bath            |
| Tapholes                             | Cannot be drilled            |
| Water Capacity                       | 195 Litres                   |
| Legs Supplied                        | Yes                          |
| Leg Fixing Type                      | Pre-fitted                   |
| Legs Adjustable                      | Yes                          |
| Bath Surface Material                | Acrylic                      |
| Bath Surface Material<br>Thickness   | 3.5mm                        |
| Waste Supplied                       | Yes                          |
| Overflow Supplied                    | Yes                          |
| Overflow Height                      | 396mm                        |
| Encapsulated Base Board              | Yes                          |
| Base Board Material                  | MDF                          |
| Material Used to Cover<br>Base Board | Fiberglass                   |