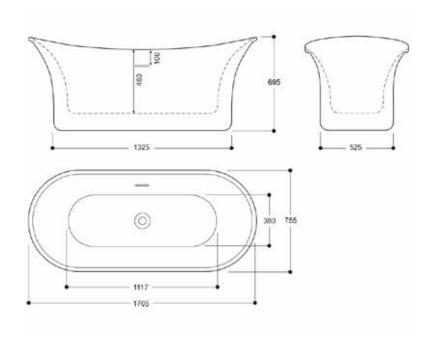

## **Hessay 1705 x 755mm Freestanding Bath** INSTEA105CO

| Specification                        |                              |
|--------------------------------------|------------------------------|
| Finish                               | Copper Effect                |
| Dimensions                           | 695(h) x 1705(w) x 755(d) mm |
| Weight                               | 40kg                         |
| Bath Type                            | Freestanding bath            |
| Tapholes                             | Cannot be drilled            |
| Water Capacity                       | 195 Litres                   |
| Legs Supplied                        | Yes                          |
| Leg Fixing Type                      | Pre-fitted                   |
| Legs Adjustable                      | Yes                          |
| Bath Surface Material                | Acrylic                      |
| Bath Surface Material<br>Thickness   | 3.5mm                        |
| Waste Supplied                       | Yes                          |
| Overflow Supplied                    | Yes                          |
| Overflow Height                      | 396mm                        |
| Encapsulated Base Board              | Yes                          |
| Base Board Material                  | MDF                          |
| Material Used to Cover<br>Base Board | Fiberglass                   |