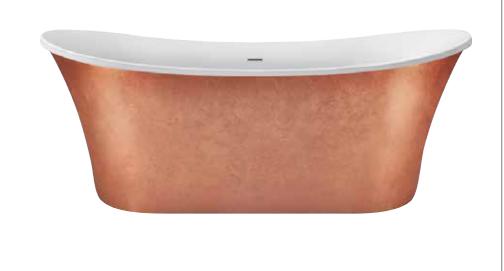

## **Hessay 1705 x 755mm Freestanding Bath** INSTEA105CO

| Specification                        |                              |
|--------------------------------------|------------------------------|
| Finish                               | Copper Effect                |
| Dimensions                           | 695(h) x 1705(w) x 755(d) mm |
| Weight                               | 40kg                         |
| Bath Type                            | Freestanding bath            |
| Tapholes                             | Cannot be drilled            |
| Water Capacity                       | 195 Litres                   |
| Legs Supplied                        | Yes                          |
| Leg Fixing Type                      | Pre-fitted                   |
| Legs Adjustable                      | Yes                          |
| Bath Surface Material                | Acrylic                      |
| Bath Surface Material<br>Thickness   | 3.5mm                        |
| Waste Supplied                       | Yes                          |
| Overflow Supplied                    | Yes                          |
| Overflow Height                      | 396mm                        |
| Encapsulated Base Board              | Yes                          |
| Base Board Material                  | MDF                          |
| Material Used to Cover<br>Base Board | Fiberglass                   |