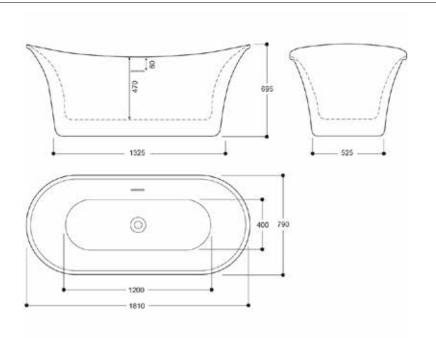

## **Hessay 1805 x 785mm Freestanding Bath** INSTEA104GO

| Specification                        |                              |
|--------------------------------------|------------------------------|
| Finish                               | Gold Effect                  |
| Dimensions                           | 695(h) x 1805(w) x 785(d) mm |
| Weight                               | 44kg                         |
| Bath Type                            | Freestanding bath            |
| Tapholes                             | Cannot be drilled            |
| Water Capacity                       | 218 Litres                   |
| Legs Supplied                        | Yes                          |
| Leg Fixing Type                      | Pre-fitted                   |
| Legs Adjustable                      | Yes                          |
| Bath Surface Material                | Acrylic                      |
| Bath Surface Material<br>Thickness   | 3.5mm                        |
| Waste Supplied                       | Yes                          |
| Overflow Supplied                    | Yes                          |
| Overflow Height                      | 396mm                        |
| Encapsulated Base Board              | Yes                          |
| Base Board Material                  | MDF                          |
| Material Used to Cover<br>Base Board | Fiberglass                   |