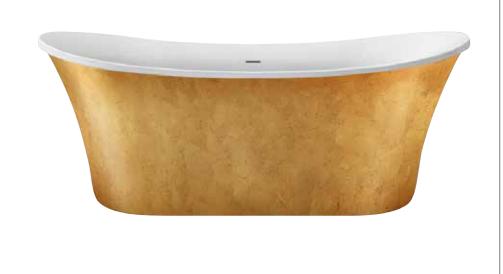

## **Hessay 1805 x 785mm Freestanding Bath** INSTEA104GO

| Specification                        |                              |
|--------------------------------------|------------------------------|
| Finish                               | Gold Effect                  |
| Dimensions                           | 695(h) x 1805(w) x 785(d) mm |
| Weight                               | 44kg                         |
| Bath Type                            | Freestanding bath            |
| Tapholes                             | Cannot be drilled            |
| Water Capacity                       | 218 Litres                   |
| Legs Supplied                        | Yes                          |
| Leg Fixing Type                      | Pre-fitted                   |
| Legs Adjustable                      | Yes                          |
| Bath Surface Material                | Acrylic                      |
| Bath Surface Material<br>Thickness   | 3.5mm                        |
| Waste Supplied                       | Yes                          |
| Overflow Supplied                    | Yes                          |
| Overflow Height                      | 396mm                        |
| Encapsulated Base Board              | Yes                          |
| Base Board Material                  | MDF                          |
| Material Used to Cover<br>Base Board | Fiberglass                   |