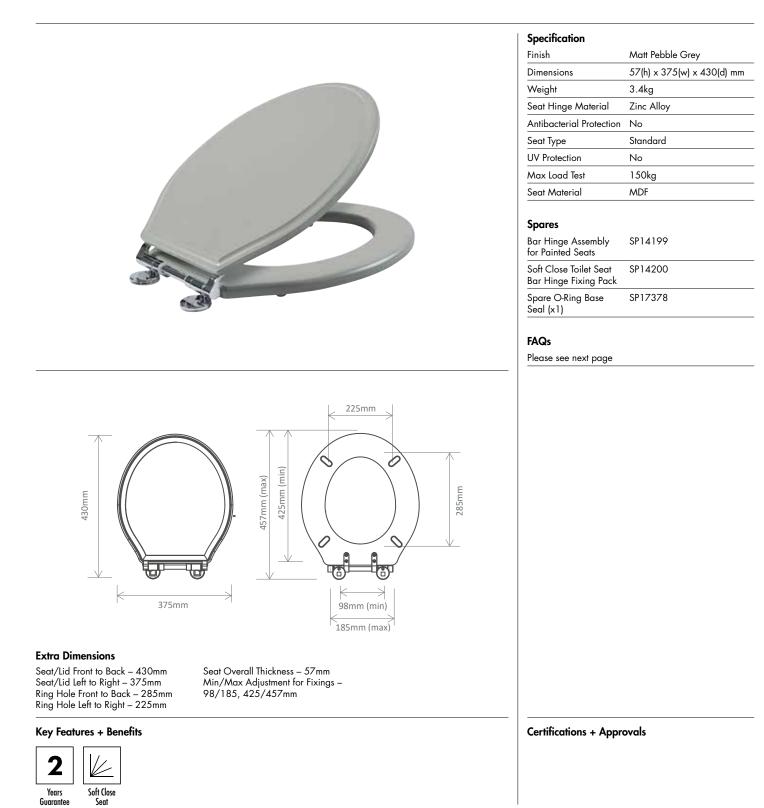

# **INSTINCT®**

Technical Data Sheet | Sanitaryware

## Hemsworth Neo Soft Close, Seat + Cover

INST0413317