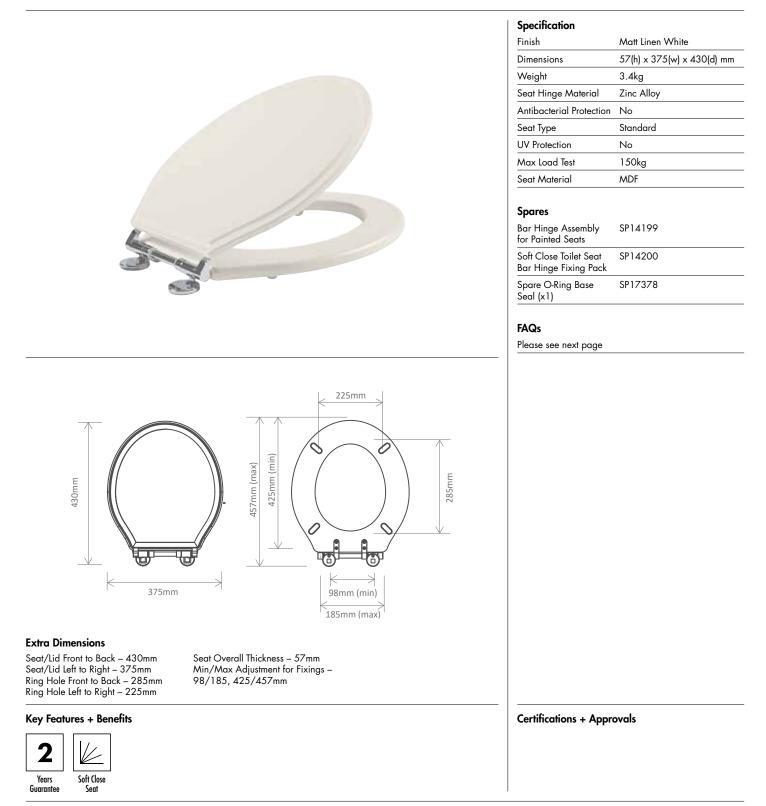

# **INSTINCT®**

Technical Data Sheet | Sanitaryware

# Hemsworth Neo Soft Close, Seat + Cover

INST0413316



#### Roper Rhodes

Brassmill Lane Trading Estate, Bath, BA1 3JF. Technical Support – Tel: 01225 303 900 Email: sales@roperrhodes.co.uk

All information on the data sheet is correct at the time of publication. All measurements are approximate and subject to standard tolerances.

## Issue No. v1 01 2024

Hemsworth\_Neo\_INST0413316\_TDS\_V1

www.instinctproducts.co.uk



Issue No. v1 01 2024

Hemsworth\_Neo\_INST0413316\_TDS\_V1

www.instinctproducts.co.uk

Technical Data Sheet | Sanitaryware

Hemsworth Neo Soft Close, Seat + Cover

INST0413316

### FAQs

 ${\bf Q}$  – What's the maximum test load of the seat? A - 150kg.

**Q** – What are the fixings made from? A – Chrome plated brass bar hinge.

Roper Rhodes Brassmill Lane Trading Estate, Bath, BA1 3JF. Technical Support – Tel: 01225 303