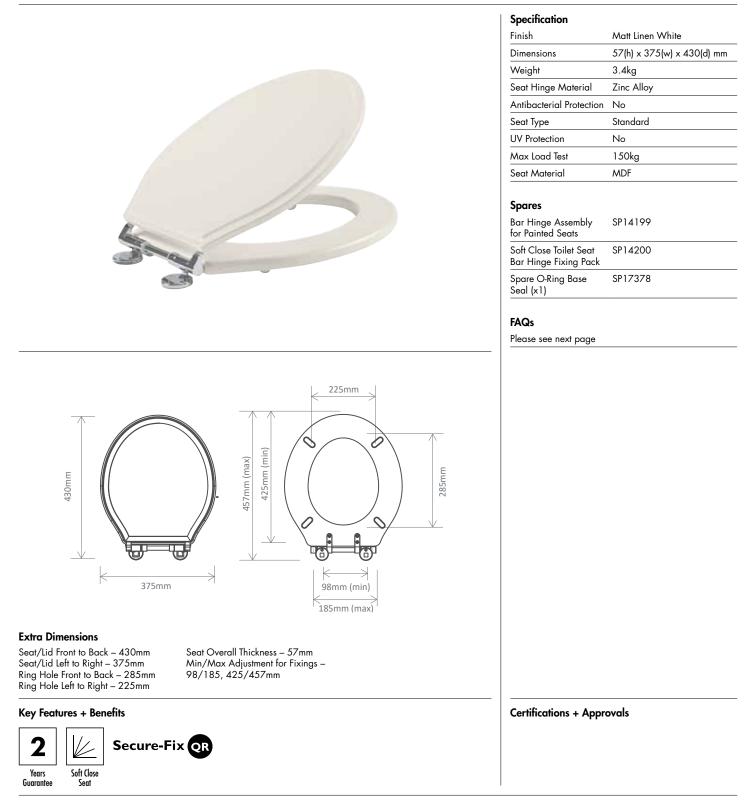

# **INSTINCT®**

Technical Data Sheet | Sanitaryware

## Hemsworth Neo Soft Close, Seat + Cover

INST0413316-SF



#### **Roper Rhodes**

Brassmill Lane Trading Estate, Bath, BA1 3JF. Technical Support – Tel: 01225 303 900 Email: sales@roperrhodes.co.uk

All information on the data sheet is correct at the time of publication. All measurements are approximate and subject to standard tolerances.

Issue No. v2 02 2025

Hemsworth\_Neo\_INST0413316-SF\_TDS\_V2

www.instinctproducts.co.uk



Issue No. v2 02 2025

Hemsworth\_Neo\_INST0413316-SF\_TDS\_V2

www.instinctproducts.co.uk

Technical Data Sheet | Sanitaryware

## Hemsworth Neo Soft Close, Seat + Cover

INST0413316-SF

### FAQs

 ${\bf Q}$  – What's the maximum test load of the seat? A - 150kg.

Q – What are the fixings made from?

A – Chrome plated brass bar hinge.

**Roper Rhodes** 

Brassmill Lane Trading Estate, Bath, BA1 3JF. Technical Support –