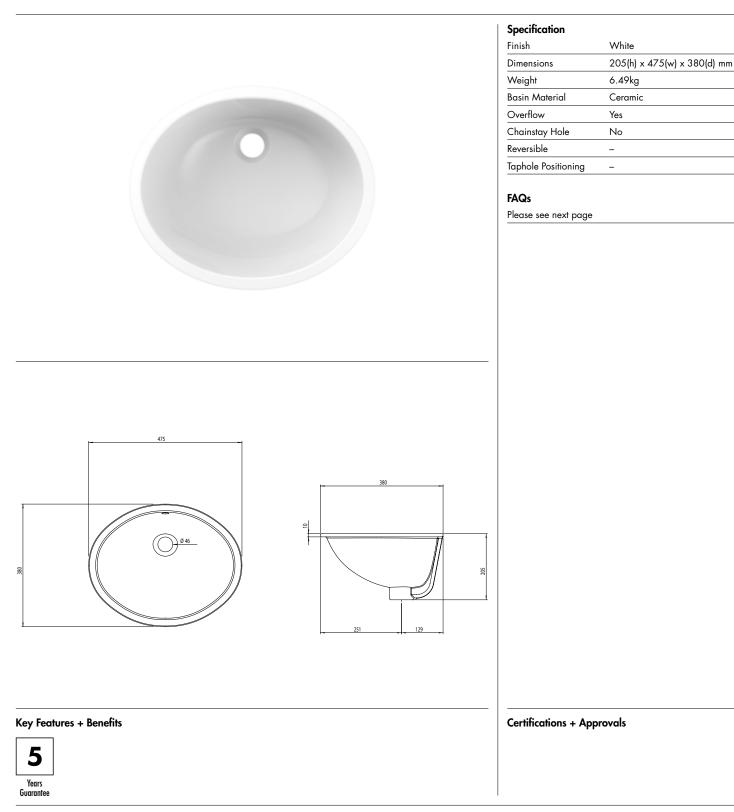

### Hemswoth Neo Oval Underslung Ceramic Basin

INST0413294

#### Hemswoth Neo Oval Underslung Ceramic Basin

INST0413294