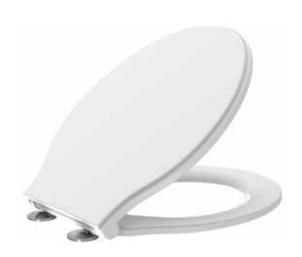

# **Hemsworth Soft Close, Thermoset Seat + Cover** INST1255S-SF

| White                      |
|----------------------------|
|                            |
| 57(h) x 375(w) x 430(d) mm |
| 4.1kg                      |
| Stainless Steel            |
| No                         |
| Slim                       |
| No                         |
| 150kg                      |
| Thermoset                  |
|                            |