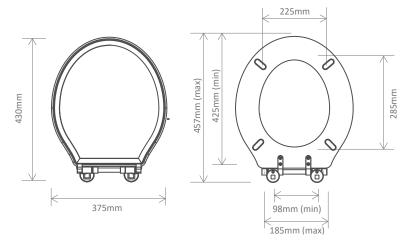

### Extra Dimensions

Seat/Lid Front to Back – 430mm Seat/Lid Left to Right – 375mm Ring Hole Front to Back – 285mm Ring Hole Left to Right – 225mm

Seat Overall Thickness – 57mm Min/Max Adjustment for Fixings – 98/185, 425/457mm