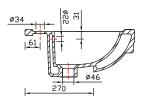

## Hemsworth 550mm Semi Countertop One Taphole Basin INST02015

| Specification       |                             |
|---------------------|-----------------------------|
| Finish              | White                       |
| Dimensions          | 180(h) x 550(w) x 435(d) mm |
| Weight              | 13.4kg                      |
| Basin Material      | Ceramic                     |
| Overflow            | Yes                         |
| Chainstay Hole      | No                          |
| Taphole Positioning | Centre                      |
|                     |                             |