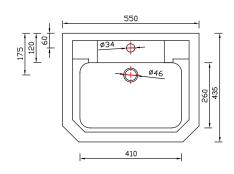

## Hemsworth 550mm Semi Countertop One Taphole Basin INST02015

| Specification       |                             |
|---------------------|-----------------------------|
| Finish              | White                       |
| Dimensions          | 180(h) x 550(w) x 435(d) mm |
| Weight              | 13.4kg                      |
| Basin Material      | Ceramic                     |
| Overflow            | Yes                         |
| Chainstay Hole      | No                          |
| Taphole Positioning | Centre                      |
|                     |                             |