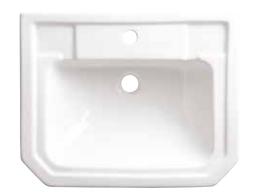

## Hemsworth 550mm Semi Countertop One Taphole Basin INST02015

| Specification       |                             |
|---------------------|-----------------------------|
| Finish              | White                       |
| Dimensions          | 180(h) x 550(w) x 435(d) mm |
| Weight              | 13.4kg                      |
| Basin Material      | Ceramic                     |
| Overflow            | Yes                         |
| Chainstay Hole      | No                          |
| Taphole Positioning | Centre                      |
|                     |                             |