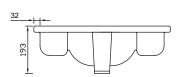

## Hemsworth 550mm Semi Countertop One Taphole Basin INST02015

| Specification       |                             |
|---------------------|-----------------------------|
| Finish              | White                       |
| Dimensions          | 180(h) x 550(w) x 435(d) mm |
| Weight              | 13.4kg                      |
| Basin Material      | Ceramic                     |
| Overflow            | Yes                         |
| Chainstay Hole      | No                          |
| Taphole Positioning | Centre                      |
|                     |                             |