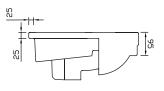

## Hemsworth 550mm Semi Countertop One Taphole Basin INST02015

| Specification       |                             |
|---------------------|-----------------------------|
| Finish              | White                       |
| Dimensions          | 180(h) x 550(w) x 435(d) mm |
| Weight              | 13.4kg                      |
| Basin Material      | Ceramic                     |
| Overflow            | Yes                         |
| Chainstay Hole      | No                          |
| Taphole Positioning | Centre                      |
|                     |                             |