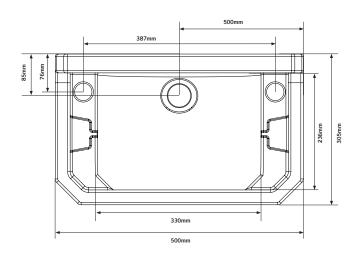

## Hemsworth Cloakroom Square Two Taphole Basin INST02013

| Specification       |                             |
|---------------------|-----------------------------|
| Finish              | White                       |
| Dimensions          | 232(h) x 500(w) x 305(d) mm |
| Weight              | 9.3kg                       |
| Basin Material      | Ceramic                     |
| Overflow            | Yes                         |
| Chainstay Hole      | Yes                         |
| Taphole Positioning | Equally Off Centre          |
| Taps                | Not included                |
|                     |                             |