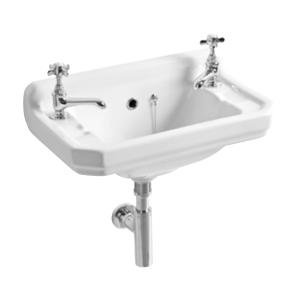

## Hemsworth Cloakroom Square Two Taphole Basin INST02013

| Specification       |                             |
|---------------------|-----------------------------|
| Finish              | White                       |
| Dimensions          | 232(h) x 500(w) x 305(d) mm |
| Weight              | 9.3kg                       |
| Basin Material      | Ceramic                     |
| Overflow            | Yes                         |
| Chainstay Hole      | Yes                         |
| Taphole Positioning | Equally Off Centre          |
| Taps                | Not included                |
|                     |                             |

## **Key Features + Benefits**

Two Taphole Basin

Brassmill Lane Trading Estate, Bath, BA1 3JF. Technical Support – Tel: 01225 303 900 Email: sales@roperrhodes.co.uk