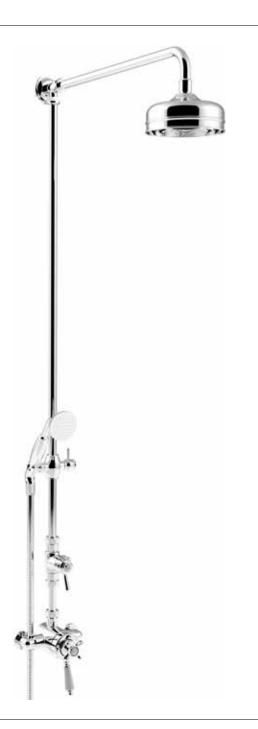

# Hemsworth Dual Control Shower (Diverter + Rigid Riser)

INSHDEV003

#### Features

| Kit  | Traditional shower kit with<br>external diverter, shower rose,<br>rigid riser and handset |  |
|------|-------------------------------------------------------------------------------------------|--|
| Flow | Supplied with 2 x 8l/m flow limiters                                                      |  |