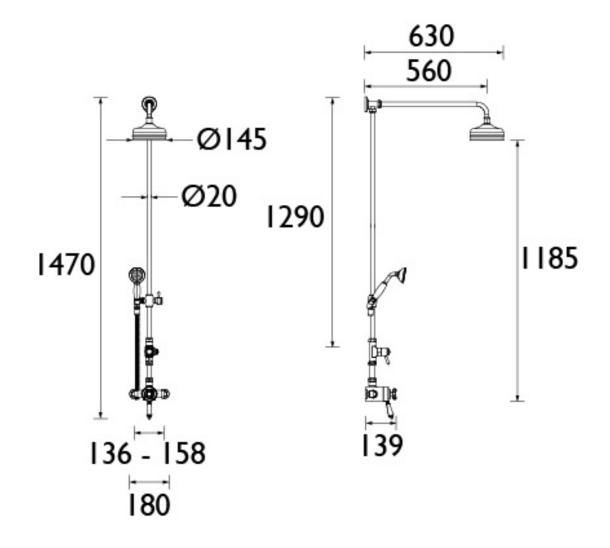

#### Key Features + Benefits

| Finish                                                                                                                                                                                                       | Chrome                                                            |                                                           |                                        |                                    |
|--------------------------------------------------------------------------------------------------------------------------------------------------------------------------------------------------------------|-------------------------------------------------------------------|-----------------------------------------------------------|----------------------------------------|------------------------------------|
| Dimensions                                                                                                                                                                                                   | 1290(h) x 200(w) x 138(d) mi                                      |                                                           |                                        |                                    |
| Weight                                                                                                                                                                                                       | 2.96kg                                                            |                                                           |                                        |                                    |
| Body Material                                                                                                                                                                                                | Brass                                                             |                                                           |                                        |                                    |
| Hose Material                                                                                                                                                                                                | _                                                                 |                                                           |                                        |                                    |
| Hose Length                                                                                                                                                                                                  | _                                                                 |                                                           |                                        |                                    |
| Hose Connection                                                                                                                                                                                              | -                                                                 |                                                           |                                        |                                    |
| Hose Bore                                                                                                                                                                                                    | _                                                                 |                                                           |                                        |                                    |
| Overhead                                                                                                                                                                                                     | Fixed                                                             |                                                           |                                        |                                    |
| Overhead Material                                                                                                                                                                                            | Metal                                                             |                                                           |                                        |                                    |
| Overhead Size                                                                                                                                                                                                | 145mm                                                             |                                                           |                                        |                                    |
| Shower Arm Length                                                                                                                                                                                            | 560mm                                                             |                                                           |                                        |                                    |
| Handset Material                                                                                                                                                                                             | Brass                                                             |                                                           |                                        |                                    |
| Handset Functions                                                                                                                                                                                            | Single Function                                                   |                                                           |                                        |                                    |
| Handset Rub Clean                                                                                                                                                                                            | No                                                                |                                                           |                                        |                                    |
| Valve Inlet Centres                                                                                                                                                                                          | 136-158mm                                                         |                                                           |                                        |                                    |
| Valve Connection                                                                                                                                                                                             | 15mm                                                              |                                                           |                                        |                                    |
| Valve Handle Material                                                                                                                                                                                        | Mazak                                                             |                                                           |                                        |                                    |
| Min Operating Pressure                                                                                                                                                                                       | 0.1 Ba                                                            | r                                                         |                                        |                                    |
| Max Operating Pressure                                                                                                                                                                                       | 5 Bar                                                             |                                                           |                                        |                                    |
| Max Static Pressure                                                                                                                                                                                          | 10 Bar                                                            |                                                           |                                        |                                    |
| Max Operating<br>Temperature                                                                                                                                                                                 | 80°C                                                              |                                                           |                                        |                                    |
| Thermostatic Safety<br>Stop Setting                                                                                                                                                                          | 42°C                                                              |                                                           |                                        |                                    |
| Flow Restrictor                                                                                                                                                                                              | Yes                                                               |                                                           |                                        |                                    |
| Flow Rates                                                                                                                                                                                                   |                                                                   |                                                           |                                        |                                    |
| Pressure                                                                                                                                                                                                     | 0.2                                                               | 0.5                                                       | 1                                      | 3                                  |
| L/min                                                                                                                                                                                                        | 5.1                                                               | 10.3                                                      | 15.6                                   | 11.6                               |
| L/min<br>All Pressures in Bar. All flow i<br>are nominal and subject to to<br>(sold separately unless stated<br>Performance details are base<br>for guidance only. The Comp<br>product specification without | in L/Min.<br>olerance.<br>I) will affe<br>ed on tria<br>pany rese | Dimens<br>Inclusior<br>ect flow i<br>Is under<br>rves the | n or restri<br>rate resul<br>test cond | olied<br>ictors<br>t.<br>litions c |