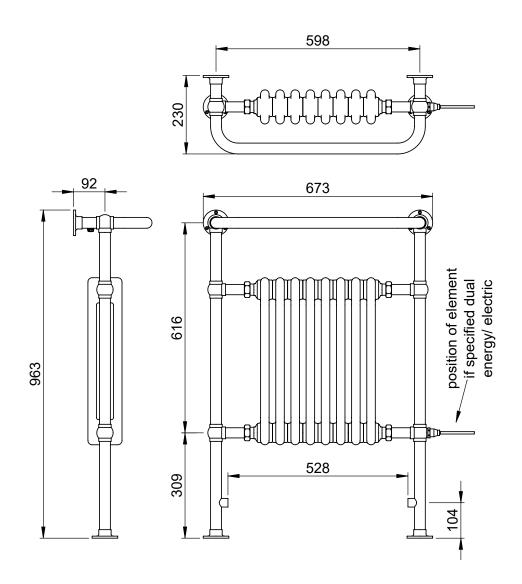

## Hemsworth Traditional 963 x 673mm Towel Rail + Radiator (Heating Only)

| Specification               |                             |
|-----------------------------|-----------------------------|
| Finish                      | Chrome / White              |
| Dimensions                  | 963(h) x 673(w) x 230(d) mm |
| Weight                      | 19kg                        |
| BTU Output/Hr               | 1890                        |
| Watts @ Δ T50°C             | 554                         |
| Bars                        | 1                           |
| Pipe Centres                | 598mm                       |
| Electric Element<br>Wattage | -                           |
| Face to Face<br>Connections | 528mm                       |
| Radiator Columns            | 8                           |
| Material                    | Mild Steel                  |
|                             |                             |

# Hemsworth Traditional 963 x 673mm Towel Rail + Radiator (Heating Only) HE9667C

<sup>\*</sup>Dual energy models require a conversion-tee, consult relevant drawing for details.