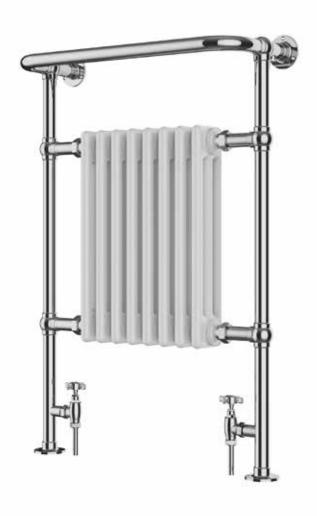

## Hemsworth Traditional 963 x 673mm Towel Rail + Radiator (Heating Only)

| Specification               |                             |
|-----------------------------|-----------------------------|
| Finish                      | Chrome / White              |
| Dimensions                  | 963(h) x 673(w) x 230(d) mm |
| Weight                      | 19kg                        |
| BTU Output/Hr               | 1890                        |
| Watts @ Δ T50°C             | 554                         |
| Bars                        | 1                           |
| Pipe Centres                | 598mm                       |
| Electric Element<br>Wattage | -                           |
| Face to Face<br>Connections | 528mm                       |
| Radiator Columns            | 8                           |
| Material                    | Mild Steel                  |
|                             |                             |

# Hemsworth Traditional 963 x 673mm Towel Rail + Radiator (Heating Only) HE9667C

<sup>\*</sup>Dual energy models require a conversion-tee, consult relevant drawing for details.