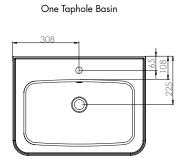

# Hemswoth Classic 600mm Ceramic One / Two Taphole Basin $INST041303,\ INST041304$

| Specification       |                                     |
|---------------------|-------------------------------------|
| Finish              | White                               |
| Dimensions          | 187(h) x 620(w) x 460(d) mm         |
| Weight              | 11.2kg                              |
| Basin Material      | Ceramic                             |
| Overflow            | Yes                                 |
| Chainstay Hole      | Yes (INST041303)<br>No (INST041304) |
| Reversible          | -                                   |
| Taphole Positioning | Centre                              |
|                     |                                     |

## Hemswoth Classic 600mm Ceramic One / Two Taphole Basin

INST041303, INST041304

#### Q – What is the maximum water depth of the basin?

A - 82mm up to the overflow.

### Q – What is the width of the Tapledge?

A – The Tapledge is 108mm wide

#### Q - What is the distance from the Taphole centre to Basin Waste?

A – One Tap Hole: 170mm. Two Tap Hole: 160mm