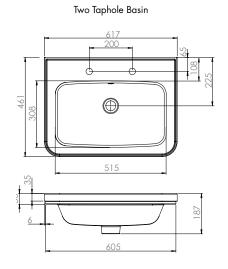

# Hemswoth Classic 600mm Ceramic One / Two Taphole Basin $INST041303,\ INST041304$

| Specification       |                                     |
|---------------------|-------------------------------------|
| Finish              | White                               |
| Dimensions          | 187(h) x 620(w) x 460(d) mm         |
| Weight              | 11.2kg                              |
| Basin Material      | Ceramic                             |
| Overflow            | Yes                                 |
| Chainstay Hole      | Yes (INST041303)<br>No (INST041304) |
| Reversible          | -                                   |
| Taphole Positioning | Centre                              |
|                     |                                     |

## Hemswoth Classic 600mm Ceramic One / Two Taphole Basin

INST041303, INST041304

#### Q – What is the maximum water depth of the basin?

A - 82mm up to the overflow.

### Q – What is the width of the Tapledge?

A – The Tapledge is 108mm wide

#### Q - What is the distance from the Taphole centre to Basin Waste?

A – One Tap Hole: 170mm. Two Tap Hole: 160mm