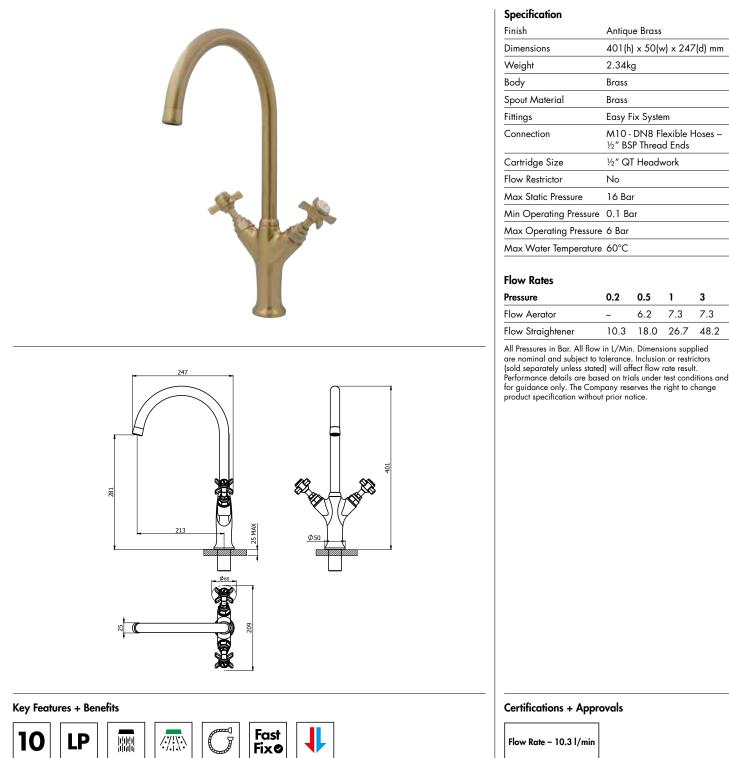

Technical Data Sheet | Kitchen Tap

## Hemsworth Twin Handle Mono Kitchen Mixer 4E5015

Tested at 0.2 Bar

## Years Guarantee StH Westco

Low Pressure Flow

Straightener

Fro

Aerator

Flexible

Hose

Fast