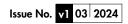

## Hemsworth Bath + Shower Mixer Floor Standing Bath Legs (Leg Kits Only) 4E1457

| Specification          |                                   |
|------------------------|-----------------------------------|
| Finish                 | Brushed Nickel                    |
| Dimensions             | 653(h) x 150-190(w) x<br>95(d) mm |
| Weight                 | 2.62kg                            |
| Body                   | Brass                             |
| Spout Material         | -                                 |
| Fittings               | -                                 |
| Connection             | _                                 |
| Cartridge Size         | -                                 |
| low Restrictor         | -                                 |
| Max Static Pressure    | _                                 |
| Min Operating Pressure | -                                 |
| Max Operating Pressure | _                                 |
| Max Water Temperature  | _                                 |