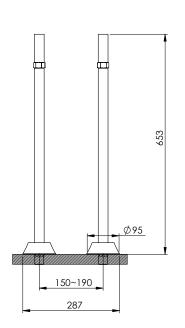

## Hemsworth Bath + Shower Mixer Floor Standing Bath Legs (Leg Kits Only) 4E1457

| Specification          |                                   |
|------------------------|-----------------------------------|
| Finish                 | Brushed Nickel                    |
| Dimensions             | 653(h) x 150-190(w) x<br>95(d) mm |
| Weight                 | 2.62kg                            |
| Body                   | Brass                             |
| Spout Material         | -                                 |
| Fittings               | -                                 |
| Connection             | _                                 |
| Cartridge Size         | -                                 |
| low Restrictor         | -                                 |
| Max Static Pressure    | _                                 |
| Min Operating Pressure | -                                 |
| Max Operating Pressure | _                                 |
| Max Water Temperature  | _                                 |