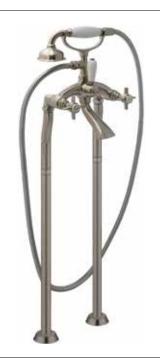

## Hemsworth Bath + Shower Mixer Floor Standing Bath Legs (Leg Kits Only) 4E1457

| Specification          |                                   |
|------------------------|-----------------------------------|
| Finish                 | Brushed Nickel                    |
| Dimensions             | 653(h) x 150-190(w) x<br>95(d) mm |
| Weight                 | 2.62kg                            |
| Body                   | Brass                             |
| Spout Material         | -                                 |
| Fittings               | -                                 |
| Connection             | _                                 |
| Cartridge Size         | -                                 |
| low Restrictor         | -                                 |
| Max Static Pressure    | _                                 |
| Min Operating Pressure | -                                 |
| Max Operating Pressure | _                                 |
| Max Water Temperature  | _                                 |