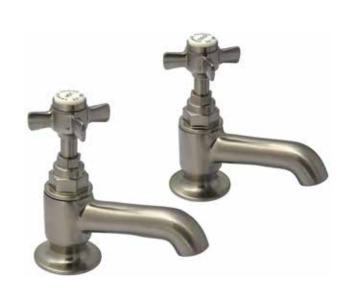

### Hemsworth Bath Taps (Pair)

4E1454

|              | 35 MAX |
|--------------|--------|
| φ 59<br>φ 35 | 25.    |

| Specification          |                            |  |  |  |
|------------------------|----------------------------|--|--|--|
| Finish                 | Brushed Nickel             |  |  |  |
| Dimensions             | 129(h) x 59(w) x 136(d) mm |  |  |  |
| Weight                 | 1.181kg                    |  |  |  |
| Body                   | Brass                      |  |  |  |
| Spout Material         | Brass                      |  |  |  |
| Fittings               | Brass Backnut + Washer     |  |  |  |
| Connection             | ¾" BSP Threaded Tail       |  |  |  |
| Cartridge Size         | ½" NR Headwork             |  |  |  |
| Flow Restrictor        | No                         |  |  |  |
| Max Static Pressure    | 16 Bar                     |  |  |  |
| Min Operating Pressure | 0.1 Bar                    |  |  |  |
| Max Operating Pressure | 6 Bar                      |  |  |  |
| Max Water Temperature  | 85°C                       |  |  |  |