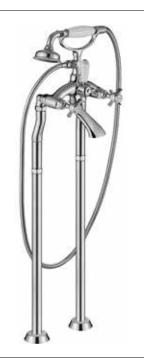

## Hemsworth Bath + Shower Mixer Floor Standing Bath Legs (Leg Kits Only) 4E1075

| Finish                 | Chrome                            |
|------------------------|-----------------------------------|
| Dimensions             | 653(h) x 150-190(w) x<br>95(d) mm |
| Weight                 | 2.62kg                            |
| Body                   | Brass                             |
| Spout Material         | _                                 |
| Fittings               | _                                 |
| Connection             | _                                 |
| Cartridge Size         | _                                 |
| Flow Restrictor        | _                                 |
| Max Static Pressure    | _                                 |
| Min Operating Pressure | _                                 |
| Max Operating Pressure | _                                 |
| Max Water Temperature  | _                                 |