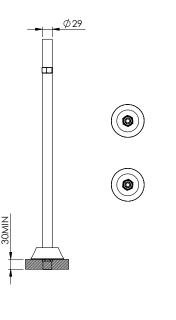

## Hemsworth Bath + Shower Mixer Floor Standing Bath Legs (Leg Kits Only) 4E1075

| Finish                 | Chrome                            |
|------------------------|-----------------------------------|
| Dimensions             | 653(h) x 150-190(w) x<br>95(d) mm |
| Weight                 | 2.62kg                            |
| Body                   | Brass                             |
| Spout Material         | _                                 |
| Fittings               | _                                 |
| Connection             | _                                 |
| Cartridge Size         | _                                 |
| Flow Restrictor        | _                                 |
| Max Static Pressure    | _                                 |
| Min Operating Pressure | _                                 |
| Max Operating Pressure | _                                 |
| Max Water Temperature  | _                                 |