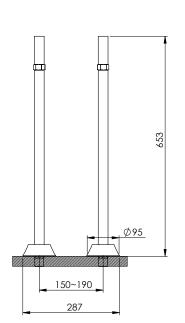

## Hemsworth Bath + Shower Mixer Floor Standing Bath Legs (Leg Kits Only) 4E1075

| Finish                 | Chrome                            |
|------------------------|-----------------------------------|
| Dimensions             | 653(h) x 150-190(w) x<br>95(d) mm |
| Weight                 | 2.62kg                            |
| Body                   | Brass                             |
| Spout Material         | _                                 |
| Fittings               | _                                 |
| Connection             | _                                 |
| Cartridge Size         | _                                 |
| Flow Restrictor        | _                                 |
| Max Static Pressure    | _                                 |
| Min Operating Pressure | _                                 |
| Max Operating Pressure | _                                 |
| Max Water Temperature  | _                                 |