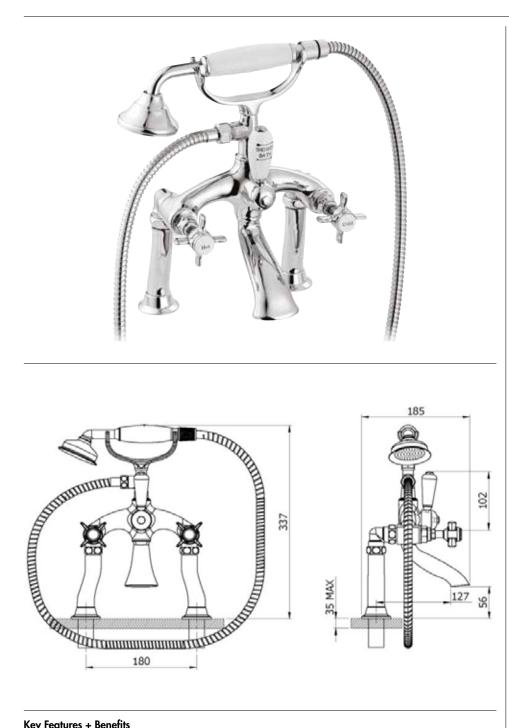

## Hemsworth Bath Shower Mixer + Kit (Two Taphole) 4E1073

#### Key Features + Benefits

Issue No. v1 03 2024

Hemsworth\_4E1073\_TDS\_V1

www.instinctproducts.co.uk

| nrome<br>17(h) x 239(w) x 185(d) mm<br>66kg |
|---------------------------------------------|
|                                             |
| 66kg                                        |
|                                             |
| ass                                         |
| ass                                         |
| ass Backnut + Washer                        |
| " BSP Threaded Tail                         |
| " NR Headwork                               |
| D                                           |
| i Bar                                       |
| 1 Bar                                       |
|                                             |
| Bar                                         |
|                                             |