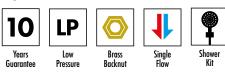

#### Key Features + Benefits

Issue No. v1 03 2024

Hemsworth\_4E1073\_TDS\_V1

www.instinctproducts.co.uk

| nrome<br>17(h) x 239(w) x 185(d) mm<br>66kg |
|---------------------------------------------|
|                                             |
| 66kg                                        |
|                                             |
| ass                                         |
| ass                                         |
| ass Backnut + Washer                        |
| " BSP Threaded Tail                         |
| " NR Headwork                               |
| D                                           |
| i Bar                                       |
| 1 Bar                                       |
|                                             |
| Bar                                         |
|                                             |

All Pressures in Bar. All flow in L/Min. Dimensions supplied are nominal and subject to tolerance. Inclusion or restrictors (sold separately unless stated) will affect flow rate result. Performance details are based on trials under test conditions and for guidance only. The Company reserves the right to change product specification without prior notice.