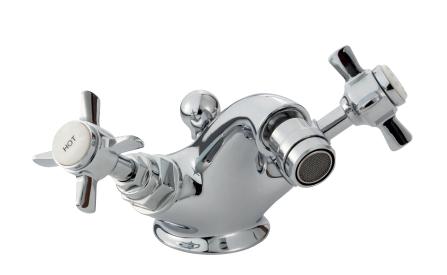

### Hemsworth Mono Bidet Mixer (Pop Up Waste) 4E1069

| 139<br>100<br>88<br>98<br>100 |  |
|-------------------------------|--|
|                               |  |

| Chrome                                           |
|--------------------------------------------------|
| $61(h) \times 98(w) \times 139(d) \text{ mm}$    |
| 2.2kg                                            |
| Brass                                            |
| Brass                                            |
| Metal Plate, Washer,<br>Stud + Locking Nut       |
| M12 - DN8 Flexible Hoses with ½" BSP Thread Ends |
| ½" NR Headwork                                   |
| No                                               |
| 16 Bar                                           |
| 0.1 Bar                                          |
| 6 Bar                                            |
| 60°C                                             |
|                                                  |