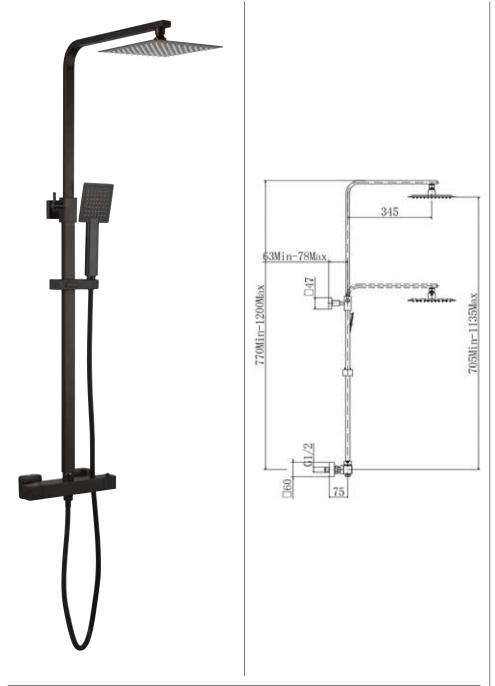

## Helme Square Twin Outlet Cool Touch Thermostatic Bar Shower Mixer INSHE10CT1

| Specification       |                              |  |  |  |
|---------------------|------------------------------|--|--|--|
| Finish              | Matt Black                   |  |  |  |
| Dimensions          | 1200(h) x 261(w) x 345(d) mm |  |  |  |
| Weight              | 2.49kg                       |  |  |  |
| Body Material       | Brass                        |  |  |  |
| Hose Material       | Stainless Steel              |  |  |  |
| Hose Length         | 1500mm                       |  |  |  |
| Hose Connection     | G½″ Thread                   |  |  |  |
| Overhead Material   | Stainless Steel              |  |  |  |
| Overhead Size       | 200mm                        |  |  |  |
| Shower Arm Length   | 345mm                        |  |  |  |
| Handset Material    | ABS                          |  |  |  |
| Handset Functions   | Single Function              |  |  |  |
| Handset Rub Clean   | No                           |  |  |  |
| Valve Inlet Centres | 180mm                        |  |  |  |
| Valve Connection    | G½″ Thread                   |  |  |  |