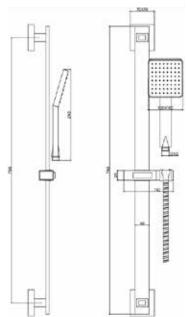

## Helme Square Deluxe Slide Rail Kit

INSHE1030, INSHE1031

| Specification          |                                                           |
|------------------------|-----------------------------------------------------------|
| Finish                 | Matt Black<br>(INSHE1030)<br>Brushed Brass<br>(INSHE1031) |
| Dimensions             | 667(h) x 118(w) x 75(d) mm                                |
| Weight                 | 1.023kg                                                   |
| Hose Finish            | Standard finish                                           |
| Hose Material          | Stainless Steel                                           |
| Hose Length            | 1500mm                                                    |
| Hose Connection        | G½″ thread                                                |
| Hose Bore              | 8mm                                                       |
| Handset Material       | ABS                                                       |
| Handset Functions      | Single Function                                           |
| Handset Rub Clean      | No                                                        |
| Riser Rail             | Adjustable                                                |
| Riser Rail Material    | Stainless Steel                                           |
| Min Operating Pressure | 0.2 Bar                                                   |
| Max Operating Pressure | 5 Bar                                                     |