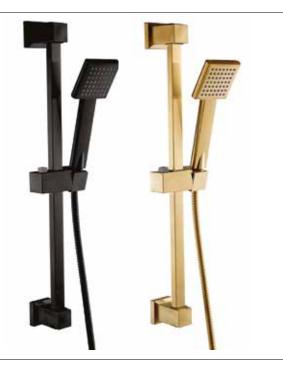

## Helme Square Deluxe Slide Rail Kit

INSHE1030, INSHE1031

| Specification          |                                                           |
|------------------------|-----------------------------------------------------------|
| Finish                 | Matt Black<br>(INSHE1030)<br>Brushed Brass<br>(INSHE1031) |
| Dimensions             | 667(h) x 118(w) x 75(d) mm                                |
| Weight                 | 1.023kg                                                   |
| Hose Finish            | Standard finish                                           |
| Hose Material          | Stainless Steel                                           |
| Hose Length            | 1500mm                                                    |
| Hose Connection        | G½″ thread                                                |
| Hose Bore              | 8mm                                                       |
| Handset Material       | ABS                                                       |
| Handset Functions      | Single Function                                           |
| Handset Rub Clean      | No                                                        |
| Riser Rail             | Adjustable                                                |
| Riser Rail Material    | Stainless Steel                                           |
| Min Operating Pressure | 0.2 Bar                                                   |
| Max Operating Pressure | 5 Bar                                                     |