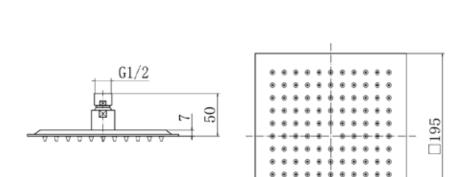

## Helme Square Slimline 200mm Shower Head

INSHE1025, INSHE1026

## Specification

| Finish            | Matt Black<br>(INSHE1025)<br>Brushed Brass<br>(INSHE1026) |
|-------------------|-----------------------------------------------------------|
| Dimensions        | 50(h) x 200(w) x 200(d) mm                                |
| Weight            | 0.58kg                                                    |
| Inlet Connections | ½" BSP                                                    |
| Overhead Material | Stainless Steel                                           |
| Overhead Size     | 200mm                                                     |