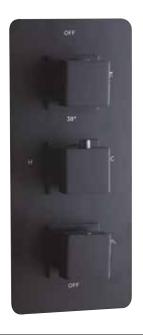

## Helme Square Three Handle Twin Outlet Concealed Shower Valve INSHE1018, INSHE1019

#### **Specification**

| Finish                              | Matt Black<br>(INSHE1018)<br>Brushed Brass<br>(INSHE1019) |
|-------------------------------------|-----------------------------------------------------------|
| Dimensions                          | 280(h) x 120(w) x 29-54(d) mm                             |
| Weight                              | 3.11kg                                                    |
| Valve Body Material                 | Brass                                                     |
| Valve Connection                    | G½" Thread                                                |
| Valve Handle Material               | Zinc                                                      |
| Valve Plate                         | Stainless Steel                                           |
| Min Operating Pressure              | 0.2 Bar                                                   |
| Max Operating Pressure              | 5 Bar                                                     |
| Max Static Pressure                 | _                                                         |
| Max Operating<br>Temperature        | -                                                         |
| Thermostatic Safety<br>Stop Setting | 38°C                                                      |