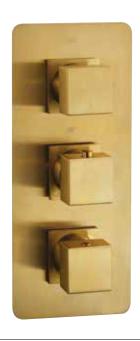

## Helme Square Three Handle Twin Outlet Concealed Shower Valve INSHE1018, INSHE1019

#### **Specification**

| Finish                              | Matt Black<br>(INSHE1018)<br>Brushed Brass<br>(INSHE1019) |
|-------------------------------------|-----------------------------------------------------------|
| Dimensions                          | 280(h) x 120(w) x 29-54(d) mm                             |
| Weight                              | 3.11kg                                                    |
| Valve Body Material                 | Brass                                                     |
| Valve Connection                    | G½" Thread                                                |
| Valve Handle Material               | Zinc                                                      |
| Valve Plate                         | Stainless Steel                                           |
| Min Operating Pressure              | 0.2 Bar                                                   |
| Max Operating Pressure              | 5 Bar                                                     |
| Max Static Pressure                 | _                                                         |
| Max Operating<br>Temperature        | -                                                         |
| Thermostatic Safety<br>Stop Setting | 38°C                                                      |