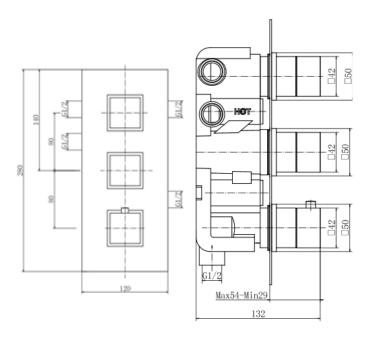

#### **Specification**

| Finish                              | Matt Black<br>(INSHE1018)<br>Brushed Brass<br>(INSHE1019) |
|-------------------------------------|-----------------------------------------------------------|
| Dimensions                          | 280(h) x 120(w) x 29-54(d) mm                             |
| Weight                              | 3.11kg                                                    |
| Valve Body Material                 | Brass                                                     |
| Valve Connection                    | G½" Thread                                                |
| Valve Handle Material               | Zinc                                                      |
| Valve Plate                         | Stainless Steel                                           |
| Min Operating Pressure              | 0.2 Bar                                                   |
| Max Operating Pressure              | 5 Bar                                                     |
| Max Static Pressure                 | _                                                         |
| Max Operating<br>Temperature        | -                                                         |
| Thermostatic Safety<br>Stop Setting | 38°C                                                      |