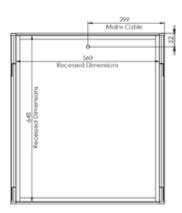

#### Single Door (INSTH050GM)

#### **FAQs**

|                                                        | INSTH050GM<br>(Single Door)                                                                                                                  | INSTH060GM<br>(Double Door) | INSTH080GM<br>(Double Door) |
|--------------------------------------------------------|----------------------------------------------------------------------------------------------------------------------------------------------|-----------------------------|-----------------------------|
| Recess Dimensions***                                   | 461(h) x 648(w) x 99(d) mm                                                                                                                   | 561(h) x 648(w) x 99(d) mm  | 761(h) x 557(w) x 99(d) mm  |
| Internal Dimensions                                    | 429(h) x 617(w) x 97(d) mm                                                                                                                   | 530(h) x 617(w) x 97(d) mm  | 729(h) × 617(w) × 97(d) mm  |
| Shelf dimensions                                       | 423(h) x 93(w) x 6(d) mm                                                                                                                     | 525(h) x 93(w) x 6(d) mm    | 723(h) × 93(w) × 6(d) mm    |
| Max shelf spacing                                      | 80mm                                                                                                                                         | 80mm                        | 80mm                        |
| Distance between door hinges                           | 370mm                                                                                                                                        | 370mm                       | 370mm                       |
| Individual door dimensions                             | 458(h) × 662(w) × 16(d) mm                                                                                                                   | 280(h) × 662(w) × 16(d) mm  | 380(h) × 662(w) × 16(d) mm  |
| Door opening angle                                     | 90°                                                                                                                                          | 90°                         | 90°                         |
| Hanging bracket centres                                | _                                                                                                                                            | _                           | -                           |
| What is the thickness of the mirror glass?             | 6mm                                                                                                                                          | 6mm                         | 6mm                         |
| Is the cabinet IP44 rated?                             | Yes                                                                                                                                          | Yes                         | Yes                         |
| What size fuse should I use?                           | Seek the advice of an electrician                                                                                                            |                             |                             |
| What is the total power consumption?                   | 27W                                                                                                                                          | 42W                         | 42W                         |
| Does the cabinet have an energy rating?                | F                                                                                                                                            | F                           | F                           |
| What is the colour of the light and the Kelvin rating? | 6000K                                                                                                                                        | 6000K                       | 6000K                       |
| What is the Lumen of the LEDs?*                        | 900Lms                                                                                                                                       | 900Lms                      | 900Lms                      |
| What is the wattage of the lights?                     | 12W                                                                                                                                          | 12W                         | 12W                         |
| Where is the Touch Sensor located?                     | Lower right                                                                                                                                  | Lower centre                | Lower centre                |
| Where is the shaver socket located?                    | Inside on the top right                                                                                                                      | Inside on the top right     | Inside on the top right     |
| Can the LED lighting be replaced?                      | No**                                                                                                                                         | No**                        | No**                        |
| Can the slider controller switch be replaced?          | No                                                                                                                                           | No                          | No                          |
| What is the output of the demister pad?                | 15W                                                                                                                                          | 30W                         | 30W                         |
| What are the dimensions of the demister pad?           | 200(h) x 300(w) mm                                                                                                                           | 150(h) x 400(w) mm x 2pcs   | 200(h) x 300(w) mm x 2pcs   |
| How do I turn on the demister pad?                     | The demister pad will turn on when the LEDs are turned on                                                                                    |                             |                             |
| Are illuminated cabinets supplied with mains cable?    | All illuminated cabinets are supplied with a removeable 500mm mains cable.  There is ample storage for excess cable in the back of the unit. |                             |                             |