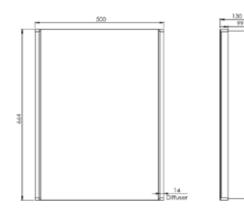

Two smoked glass shelves (Adjustable)

Surface/Recess

Gunmetal Trim -

664(h) x 600(w) x

INSTH050GM

Gunmetal Trim -

664(h) x 500(w) x 130(d) mm

(Single Door)

#### Single Door (INSTH050GM)