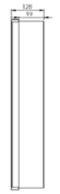

### **Technical Data Sheet** | Cabinets + Mirrors

www.instinctproducts.co.uk

INSTH080GM

(Double Door)

Mirror Sides

130(d) mm

18.5kg

LED

Gunmetal Trim -

 $664(h) \times 800(w) \times$ 

#### Double Door (INSTH080GM)