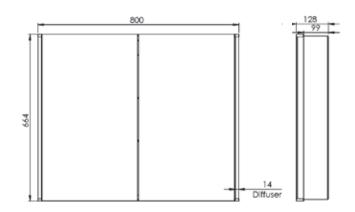

#### Double Door (INSTH060GM)

#### **FAQs**

|                                                        | INSTH050GM<br>(Single Door)                                                                                                                  | INSTH060GM<br>(Double Door) | INSTH080GM<br>(Double Door) |
|--------------------------------------------------------|----------------------------------------------------------------------------------------------------------------------------------------------|-----------------------------|-----------------------------|
| Recess Dimensions***                                   | 461(h) x 648(w) x 99(d) mm                                                                                                                   | 561(h) x 648(w) x 99(d) mm  | 761(h) x 557(w) x 99(d) mm  |
| Internal Dimensions                                    | 429(h) x 617(w) x 97(d) mm                                                                                                                   | 530(h) x 617(w) x 97(d) mm  | 729(h) × 617(w) × 97(d) mm  |
| Shelf dimensions                                       | 423(h) x 93(w) x 6(d) mm                                                                                                                     | 525(h) x 93(w) x 6(d) mm    | 723(h) × 93(w) × 6(d) mm    |
| Max shelf spacing                                      | 80mm                                                                                                                                         | 80mm                        | 80mm                        |
| Distance between door hinges                           | 370mm                                                                                                                                        | 370mm                       | 370mm                       |
| Individual door dimensions                             | 458(h) × 662(w) × 16(d) mm                                                                                                                   | 280(h) × 662(w) × 16(d) mm  | 380(h) × 662(w) × 16(d) mm  |
| Door opening angle                                     | 90°                                                                                                                                          | 90°                         | 90°                         |
| Hanging bracket centres                                | _                                                                                                                                            | _                           | -                           |
| What is the thickness of the mirror glass?             | 6mm                                                                                                                                          | 6mm                         | 6mm                         |
| Is the cabinet IP44 rated?                             | Yes                                                                                                                                          | Yes                         | Yes                         |
| What size fuse should I use?                           | Seek the advice of an electrician                                                                                                            |                             |                             |
| What is the total power consumption?                   | 27W                                                                                                                                          | 42W                         | 42W                         |
| Does the cabinet have an energy rating?                | F                                                                                                                                            | F                           | F                           |
| What is the colour of the light and the Kelvin rating? | 6000K                                                                                                                                        | 6000K                       | 6000K                       |
| What is the Lumen of the LEDs?*                        | 900Lms                                                                                                                                       | 900Lms                      | 900Lms                      |
| What is the wattage of the lights?                     | 12W                                                                                                                                          | 12W                         | 12W                         |
| Where is the Touch Sensor located?                     | Lower right                                                                                                                                  | Lower centre                | Lower centre                |
| Where is the shaver socket located?                    | Inside on the top right                                                                                                                      | Inside on the top right     | Inside on the top right     |
| Can the LED lighting be replaced?                      | No**                                                                                                                                         | No**                        | No**                        |
| Can the slider controller switch be replaced?          | No                                                                                                                                           | No                          | No                          |
| What is the output of the demister pad?                | 15W                                                                                                                                          | 30W                         | 30W                         |
| What are the dimensions of the demister pad?           | 200(h) x 300(w) mm                                                                                                                           | 150(h) x 400(w) mm x 2pcs   | 200(h) x 300(w) mm x 2pcs   |
| How do I turn on the demister pad?                     | The demister pad will turn on when the LEDs are turned on                                                                                    |                             |                             |
| Are illuminated cabinets supplied with mains cable?    | All illuminated cabinets are supplied with a removeable 500mm mains cable.  There is ample storage for excess cable in the back of the unit. |                             |                             |