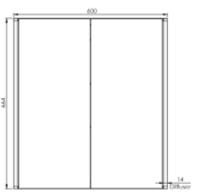

$Hanlith\_INSTH050GM\_INSTH060GM\_INSTH080GM\_TDS\_V1$ 

INSTH060GM

(Double Door)

Mirror Sides

130(d) mm

14.5kg

LED

Nο

#### Double Door (INSTH060GM)