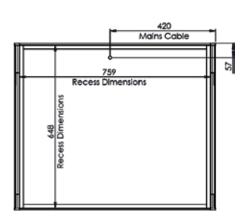

#### Double Door (INSTH080GM)

#### **FAQs**

|                                                        | INSTH050GM<br>(Single Door)                                                                                                                  | INSTH060GM<br>(Double Door) | INSTH080GM<br>(Double Door) |
|--------------------------------------------------------|----------------------------------------------------------------------------------------------------------------------------------------------|-----------------------------|-----------------------------|
| Recess Dimensions***                                   | 461(h) x 648(w) x 99(d) mm                                                                                                                   | 561(h) x 648(w) x 99(d) mm  | 761(h) x 557(w) x 99(d) mm  |
| Internal Dimensions                                    | 429(h) x 617(w) x 97(d) mm                                                                                                                   | 530(h) x 617(w) x 97(d) mm  | 729(h) × 617(w) × 97(d) mm  |
| Shelf dimensions                                       | 423(h) x 93(w) x 6(d) mm                                                                                                                     | 525(h) x 93(w) x 6(d) mm    | 723(h) × 93(w) × 6(d) mm    |
| Max shelf spacing                                      | 80mm                                                                                                                                         | 80mm                        | 80mm                        |
| Distance between door hinges                           | 370mm                                                                                                                                        | 370mm                       | 370mm                       |
| Individual door dimensions                             | 458(h) × 662(w) × 16(d) mm                                                                                                                   | 280(h) × 662(w) × 16(d) mm  | 380(h) × 662(w) × 16(d) mm  |
| Door opening angle                                     | 90°                                                                                                                                          | 90°                         | 90°                         |
| Hanging bracket centres                                | _                                                                                                                                            | _                           | -                           |
| What is the thickness of the mirror glass?             | 6mm                                                                                                                                          | 6mm                         | 6mm                         |
| Is the cabinet IP44 rated?                             | Yes                                                                                                                                          | Yes                         | Yes                         |
| What size fuse should I use?                           | Seek the advice of an electrician                                                                                                            |                             |                             |
| What is the total power consumption?                   | 27W                                                                                                                                          | 42W                         | 42W                         |
| Does the cabinet have an energy rating?                | F                                                                                                                                            | F                           | F                           |
| What is the colour of the light and the Kelvin rating? | 6000K                                                                                                                                        | 6000K                       | 6000K                       |
| What is the Lumen of the LEDs?*                        | 900Lms                                                                                                                                       | 900Lms                      | 900Lms                      |
| What is the wattage of the lights?                     | 12W                                                                                                                                          | 12W                         | 12W                         |
| Where is the Touch Sensor located?                     | Lower right                                                                                                                                  | Lower centre                | Lower centre                |
| Where is the shaver socket located?                    | Inside on the top right                                                                                                                      | Inside on the top right     | Inside on the top right     |
| Can the LED lighting be replaced?                      | No**                                                                                                                                         | No**                        | No**                        |
| Can the slider controller switch be replaced?          | No                                                                                                                                           | No                          | No                          |
| What is the output of the demister pad?                | 15W                                                                                                                                          | 30W                         | 30W                         |
| What are the dimensions of the demister pad?           | 200(h) x 300(w) mm                                                                                                                           | 150(h) x 400(w) mm x 2pcs   | 200(h) x 300(w) mm x 2pcs   |
| How do I turn on the demister pad?                     | The demister pad will turn on when the LEDs are turned on                                                                                    |                             |                             |
| Are illuminated cabinets supplied with mains cable?    | All illuminated cabinets are supplied with a removeable 500mm mains cable.  There is ample storage for excess cable in the back of the unit. |                             |                             |