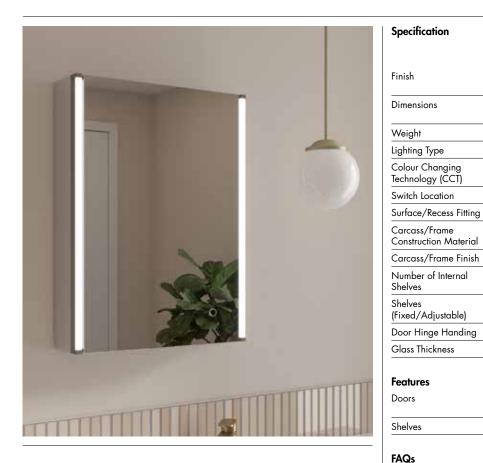

#### Hanlith Cabinet (Gunmetal Trim – Mirror Sides) INSTH050GM, INSTH060GM, INSTH080GM

# Hanlith Cabinet (Gunmetal Trim – Mirror Sides) INSTH050GM, INSTH060GM, INSTH080GM

### Hanlith Cabinet (Gunmetal Trim – Mirror Sides) INSTH050GM, INSTH060GM, INSTH080GM