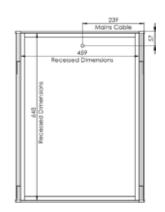

#### **FAQs**

|                                                        | INSTH050GM<br>(Single Door)                                                                                                                  | INSTH060GM<br>(Double Door) | INSTH080GM<br>(Double Door) |
|--------------------------------------------------------|----------------------------------------------------------------------------------------------------------------------------------------------|-----------------------------|-----------------------------|
| Recess Dimensions***                                   | 461(h) x 648(w) x 99(d) mm                                                                                                                   | 561(h) x 648(w) x 99(d) mm  | 761(h) x 557(w) x 99(d) mm  |
| Internal Dimensions                                    | 429(h) x 617(w) x 97(d) mm                                                                                                                   | 530(h) x 617(w) x 97(d) mm  | 729(h) × 617(w) × 97(d) mm  |
| Shelf dimensions                                       | 423(h) x 93(w) x 6(d) mm                                                                                                                     | 525(h) x 93(w) x 6(d) mm    | 723(h) × 93(w) × 6(d) mm    |
| Max shelf spacing                                      | 80mm                                                                                                                                         | 80mm                        | 80mm                        |
| Distance between door hinges                           | 370mm                                                                                                                                        | 370mm                       | 370mm                       |
| Individual door dimensions                             | 458(h) × 662(w) × 16(d) mm                                                                                                                   | 280(h) × 662(w) × 16(d) mm  | 380(h) × 662(w) × 16(d) mm  |
| Door opening angle                                     | 90°                                                                                                                                          | 90°                         | 90°                         |
| Hanging bracket centres                                | _                                                                                                                                            | _                           | -                           |
| What is the thickness of the mirror glass?             | 6mm                                                                                                                                          | 6mm                         | 6mm                         |
| Is the cabinet IP44 rated?                             | Yes                                                                                                                                          | Yes                         | Yes                         |
| What size fuse should I use?                           | Seek the advice of an electrician                                                                                                            |                             |                             |
| What is the total power consumption?                   | 27W                                                                                                                                          | 42W                         | 42W                         |
| Does the cabinet have an energy rating?                | F                                                                                                                                            | F                           | F                           |
| What is the colour of the light and the Kelvin rating? | 6000K                                                                                                                                        | 6000K                       | 6000K                       |
| What is the Lumen of the LEDs?*                        | 900Lms                                                                                                                                       | 900Lms                      | 900Lms                      |
| What is the wattage of the lights?                     | 12W                                                                                                                                          | 12W                         | 12W                         |
| Where is the Touch Sensor located?                     | Lower right                                                                                                                                  | Lower centre                | Lower centre                |
| Where is the shaver socket located?                    | Inside on the top right                                                                                                                      | Inside on the top right     | Inside on the top right     |
| Can the LED lighting be replaced?                      | No**                                                                                                                                         | No**                        | No**                        |
| Can the slider controller switch be replaced?          | No                                                                                                                                           | No                          | No                          |
| What is the output of the demister pad?                | 15W                                                                                                                                          | 30W                         | 30W                         |
| What are the dimensions of the demister pad?           | 200(h) x 300(w) mm                                                                                                                           | 150(h) x 400(w) mm x 2pcs   | 200(h) x 300(w) mm x 2pcs   |
| How do I turn on the demister pad?                     | The demister pad will turn on when the LEDs are turned on                                                                                    |                             |                             |
| Are illuminated cabinets supplied with mains cable?    | All illuminated cabinets are supplied with a removeable 500mm mains cable.  There is ample storage for excess cable in the back of the unit. |                             |                             |