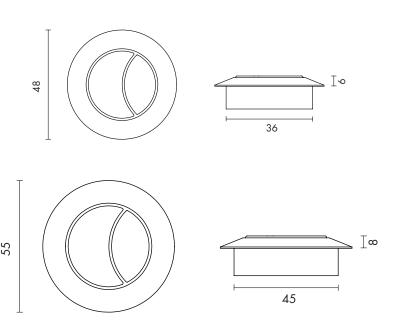

# Replacement Dual Flush Buttons (Close Coupled Ceramic Cistern)

INST02044, INST02045, INST02036, INST02037

|  | эреспісаноп             |                                                                                                                                              |
|--|-------------------------|----------------------------------------------------------------------------------------------------------------------------------------------|
|  | Finish                  | Black – Ø38mm<br>(INST02036)<br>Black – Ø48mm<br>(INST02037)<br>Brushed Brass – Ø38mm<br>(INST02044)<br>Brushed Brass – Ø48mm<br>(INST02045) |
|  | Flush Button Dimensions | 38 (diameter) mm<br>48 (diameter) mm                                                                                                         |
|  | Kit Weight              | 0.03kg – ø38mm<br>0.05kg – ø48mm                                                                                                             |