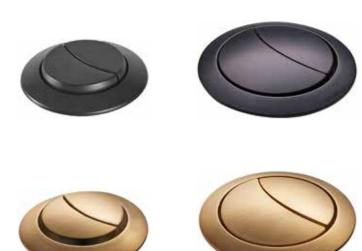

# Replacement Dual Flush Buttons (Close Coupled Ceramic Cistern)

INST02044, INST02045, INST02036, INST02037

|  | эреспісаноп             |                                                                                                                                              |
|--|-------------------------|----------------------------------------------------------------------------------------------------------------------------------------------|
|  | Finish                  | Black – Ø38mm<br>(INST02036)<br>Black – Ø48mm<br>(INST02037)<br>Brushed Brass – Ø38mm<br>(INST02044)<br>Brushed Brass – Ø48mm<br>(INST02045) |
|  | Flush Button Dimensions | 38 (diameter) mm<br>48 (diameter) mm                                                                                                         |
|  | Kit Weight              | 0.03kg – ø38mm<br>0.05kg – ø48mm                                                                                                             |

### Replacement Dual Flush Buttons (Close Coupled Ceramic Cistern)

INST02044, INST02045, INST02036, INST02037