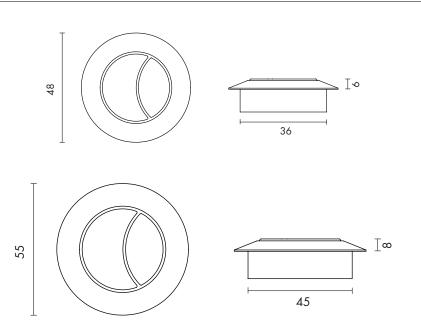

| Finish                  | Black - ø38mm         |  |
|-------------------------|-----------------------|--|
|                         | (INST02036)           |  |
|                         | Black – ø48mm         |  |
|                         | (INST02037)           |  |
|                         | Brushed Brass – ø38mm |  |
|                         | (INST02044)           |  |
|                         | Brushed Brass – ø48mm |  |
|                         | (INST02045)           |  |
|                         | Gunmetal – ø38mm      |  |
|                         | (INST02080)           |  |
|                         | Gunmetal – ø48mm      |  |
|                         | (INST02081)           |  |
| Flush Button Dimensions | 38 (diameter) mm      |  |
|                         | 48 (diameter) mm      |  |

| Flush Button Dimensions | 38 (diameter) mm<br>48 (diameter) mm |
|-------------------------|--------------------------------------|
| Kit Weight              | 0.03kg – ø38mm<br>0.05kg – ø48mm     |
| Flush (Sinale / Dual)   | Dual                                 |