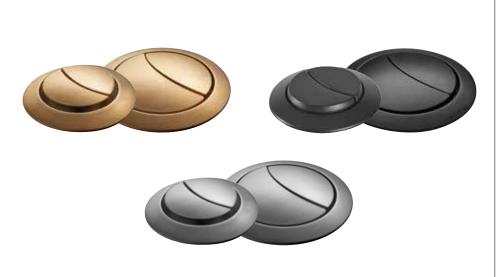

| Finish                  | Black - ø38mm         |  |
|-------------------------|-----------------------|--|
|                         | (INST02036)           |  |
|                         | Black – ø48mm         |  |
|                         | (INST02037)           |  |
|                         | Brushed Brass – ø38mm |  |
|                         | (INST02044)           |  |
|                         | Brushed Brass – ø48mm |  |
|                         | (INST02045)           |  |
|                         | Gunmetal – ø38mm      |  |
|                         | (INST02080)           |  |
|                         | Gunmetal – ø48mm      |  |
|                         | (INST02081)           |  |
| Flush Button Dimensions | 38 (diameter) mm      |  |
|                         | 48 (diameter) mm      |  |

| Flush Button Dimensions | 38 (diameter) mm<br>48 (diameter) mm |
|-------------------------|--------------------------------------|
| Kit Weight              | 0.03kg – ø38mm<br>0.05kg – ø48mm     |
| Flush (Sinale / Dual)   | Dual                                 |