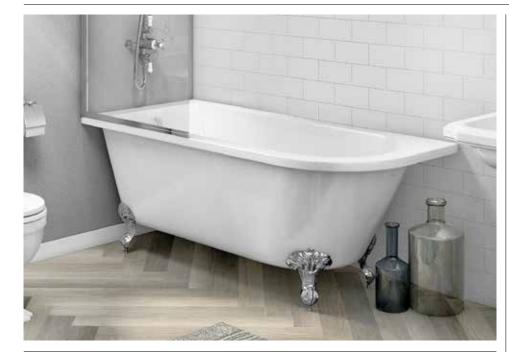

## Fitzwilliam 1685mm Freestanding Left Hand Shower Bath (Inc. Feet) INST801321L

1685

1100

**Robert Lee Distribution Ltd** 

Key Features + Benefits

## Specification White Finish Dimensions 640(h) x 1685(w) x 750(d) mm Weight 35kg Traditional freestanding bath Bath Type Can be drilled Tapholes Water Capacity 177 Litres Ball & Claw Feet Yes Supplied Feet Fixing Type By bolts Feet Adjustable Yes Bath Surface Material Acrylic Bath Surface Material 3.5mm Thickness Waste Supplied No Overflow Supplied No Overflow Height 313mm Encapsulated Base Board Yes Base Board Material MDF Material Used to Cover Fiberglass Base Board