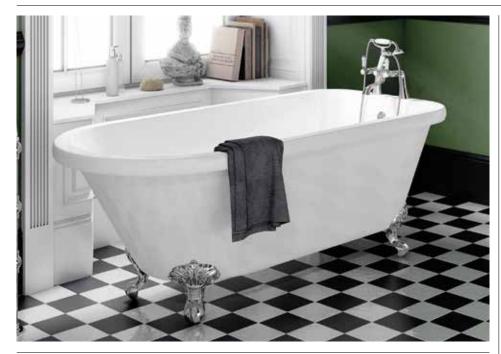

## Fitzwilliam 1780 x 800mm Freestanding Bath (Inc. Feet) INST801306

| Specification                        |                               |
|--------------------------------------|-------------------------------|
| Finish                               | White                         |
| Dimensions                           | 635(h) x 1780(w) x 800(d) mm  |
| Weight                               | 34kg                          |
| Bath Type                            | Traditional freestanding bath |
| Tapholes                             | Can be drilled                |
| Water Capacity                       | 213 Litres                    |
| Ball & Claw Feet<br>Supplied         | Yes                           |
| Feet Fixing Type                     | By bolts                      |
| Feet Adjustable                      | Yes                           |
| Bath Surface Material                | Acrylic                       |
| Bath Surface Material<br>Thickness   | 3.5mm                         |
| Waste Supplied                       | No                            |
| Overflow Supplied                    | No                            |
| Overflow Height                      | 323mm                         |
| Encapsulated Base Board              | Yes                           |
| Base Board Material                  | MDF                           |
| Material Used to Cover<br>Base Board | Fiberglass                    |