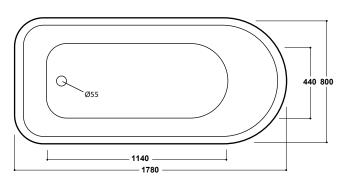

## Fitzwilliam 1780 x 800mm Freestanding Bath (Inc. Feet) INST801306

| Specification                        |                               |
|--------------------------------------|-------------------------------|
| Finish                               | White                         |
| Dimensions                           | 635(h) x 1780(w) x 800(d) mm  |
| Weight                               | 34kg                          |
| Bath Type                            | Traditional freestanding bath |
| Tapholes                             | Can be drilled                |
| Water Capacity                       | 213 Litres                    |
| Ball & Claw Feet<br>Supplied         | Yes                           |
| Feet Fixing Type                     | By bolts                      |
| Feet Adjustable                      | Yes                           |
| Bath Surface Material                | Acrylic                       |
| Bath Surface Material<br>Thickness   | 3.5mm                         |
| Waste Supplied                       | No                            |
| Overflow Supplied                    | No                            |
| Overflow Height                      | 323mm                         |
| Encapsulated Base Board              | Yes                           |
| Base Board Material                  | MDF                           |
| Material Used to Cover<br>Base Board | Fiberglass                    |