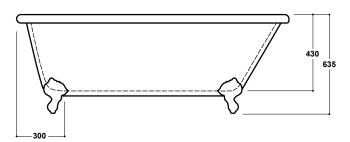

## Fitzwilliam 1780 x 800mm Freestanding Bath (Inc. Feet) INST801306

| Specification                        |                               |
|--------------------------------------|-------------------------------|
| Finish                               | White                         |
| Dimensions                           | 635(h) x 1780(w) x 800(d) mm  |
| Weight                               | 34kg                          |
| Bath Type                            | Traditional freestanding bath |
| Tapholes                             | Can be drilled                |
| Water Capacity                       | 213 Litres                    |
| Ball & Claw Feet<br>Supplied         | Yes                           |
| Feet Fixing Type                     | By bolts                      |
| Feet Adjustable                      | Yes                           |
| Bath Surface Material                | Acrylic                       |
| Bath Surface Material<br>Thickness   | 3.5mm                         |
| Waste Supplied                       | No                            |
| Overflow Supplied                    | No                            |
| Overflow Height                      | 323mm                         |
| Encapsulated Base Board              | Yes                           |
| Base Board Material                  | MDF                           |
| Material Used to Cover<br>Base Board | Fiberglass                    |