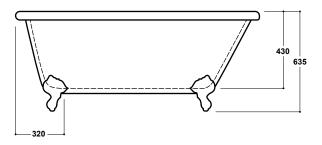

## Fitzwilliam 1470 x 735mm Freestanding Bath (Inc. Feet) INST801305

| Specification                        |                               |
|--------------------------------------|-------------------------------|
| Finish                               | White                         |
| Dimensions                           | 635(h) x 1470(w) x 735(d) mm  |
| Weight                               | 28kg                          |
| Bath Type                            | Traditional freestanding bath |
| Tapholes                             | Can be drilled                |
| Water Capacity                       | 152 Litres                    |
| Ball & Claw Feet<br>Supplied         | Yes                           |
| Feet Fixing Type                     | By bolts                      |
| Feet Adjustable                      | Yes                           |
| Bath Surface Material                | Acrylic                       |
| Bath Surface Material<br>Thickness   | 3.5mm                         |
| Waste Supplied                       | No                            |
| Overflow Supplied                    | No                            |
| Overflow Height                      | 323mm                         |
| Encapsulated Base Board              | Yes                           |
| Base Board Material                  | MDF                           |
| Material Used to Cover<br>Base Board | Fiberglass                    |