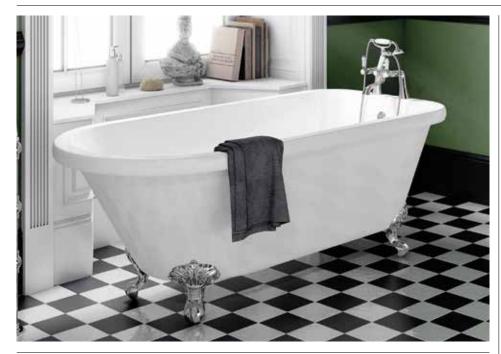

## Fitzwilliam 1470 x 735mm Freestanding Bath (Inc. Feet) INST801305

| Specification                        |                               |
|--------------------------------------|-------------------------------|
| Finish                               | White                         |
| Dimensions                           | 635(h) x 1470(w) x 735(d) mm  |
| Weight                               | 28kg                          |
| Bath Type                            | Traditional freestanding bath |
| Tapholes                             | Can be drilled                |
| Water Capacity                       | 152 Litres                    |
| Ball & Claw Feet<br>Supplied         | Yes                           |
| Feet Fixing Type                     | By bolts                      |
| Feet Adjustable                      | Yes                           |
| Bath Surface Material                | Acrylic                       |
| Bath Surface Material<br>Thickness   | 3.5mm                         |
| Waste Supplied                       | No                            |
| Overflow Supplied                    | No                            |
| Overflow Height                      | 323mm                         |
| Encapsulated Base Board              | Yes                           |
| Base Board Material                  | MDF                           |
| Material Used to Cover<br>Base Board | Fiberglass                    |