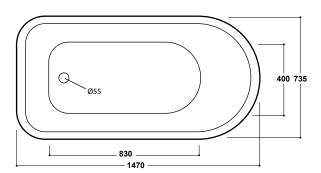

## Fitzwilliam 1470 x 735mm Freestanding Bath (Inc. Feet) INST801305

| Specification                        |                               |
|--------------------------------------|-------------------------------|
| Finish                               | White                         |
| Dimensions                           | 635(h) x 1470(w) x 735(d) mm  |
| Weight                               | 28kg                          |
| Bath Type                            | Traditional freestanding bath |
| Tapholes                             | Can be drilled                |
| Water Capacity                       | 152 Litres                    |
| Ball & Claw Feet<br>Supplied         | Yes                           |
| Feet Fixing Type                     | By bolts                      |
| Feet Adjustable                      | Yes                           |
| Bath Surface Material                | Acrylic                       |
| Bath Surface Material<br>Thickness   | 3.5mm                         |
| Waste Supplied                       | No                            |
| Overflow Supplied                    | No                            |
| Overflow Height                      | 323mm                         |
| Encapsulated Base Board              | Yes                           |
| Base Board Material                  | MDF                           |
| Material Used to Cover<br>Base Board | Fiberglass                    |