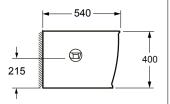

# Firth Floor Standing One Taphole Bidet INSFI030

| Specification                  |                             |
|--------------------------------|-----------------------------|
| Finish                         | White                       |
| Dimensions                     | 400(h) x 360(w) x 540(d) mm |
| Weight                         | 28kg                        |
| Fixing Supplied                | Yes                         |
| Fixing Exposed or<br>Concealed | Exposed                     |
| Taphole Positioning            | Centre                      |
| Overflow                       | Yes                         |
| Open or Closed Back            | Closed                      |
| Anti-bacterial Protection      | Yes                         |
| Тар                            | Not included                |