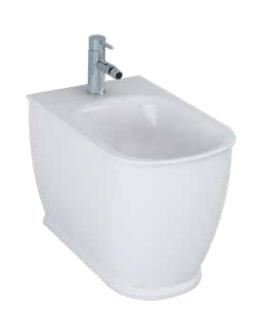

# Firth Floor Standing One Taphole Bidet INSFI030

| Specification                  |                             |
|--------------------------------|-----------------------------|
| Finish                         | White                       |
| Dimensions                     | 400(h) x 360(w) x 540(d) mm |
| Weight                         | 28kg                        |
| Fixing Supplied                | Yes                         |
| Fixing Exposed or<br>Concealed | Exposed                     |
| Taphole Positioning            | Centre                      |
| Overflow                       | Yes                         |
| Open or Closed Back            | Closed                      |
| Anti-bacterial Protection      | Yes                         |
| Тар                            | Not included                |

#### **Key Features + Benefits**

Years Guarantee on Ceramics

Floor Standing One Tapho Bidet Bidet Certifications + Approvals