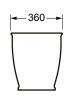

# Firth Floor Standing One Taphole Bidet INSFI030

| Specification                  |                             |
|--------------------------------|-----------------------------|
| Finish                         | White                       |
| Dimensions                     | 400(h) x 360(w) x 540(d) mm |
| Weight                         | 28kg                        |
| Fixing Supplied                | Yes                         |
| Fixing Exposed or<br>Concealed | Exposed                     |
| Taphole Positioning            | Centre                      |
| Overflow                       | Yes                         |
| Open or Closed Back            | Closed                      |
| Anti-bacterial Protection      | Yes                         |
| Тар                            | Not included                |