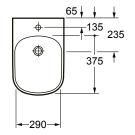

# Firth Floor Standing One Taphole Bidet INSFI030

| Specification                  |                             |
|--------------------------------|-----------------------------|
| Finish                         | White                       |
| Dimensions                     | 400(h) x 360(w) x 540(d) mm |
| Weight                         | 28kg                        |
| Fixing Supplied                | Yes                         |
| Fixing Exposed or<br>Concealed | Exposed                     |
| Taphole Positioning            | Centre                      |
| Overflow                       | Yes                         |
| Open or Closed Back            | Closed                      |
| Anti-bacterial Protection      | Yes                         |
| Тар                            | Not included                |