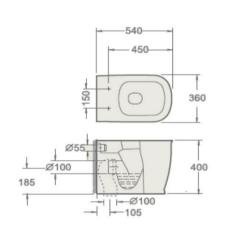

## Instinct - INSFI012 Firth Back To Wall Pan in White (540 x 360 x 400)

Category: Toilets Weight 31.50 KG Range Firth

Guarantee: Sanitaryware 25 Years Instinct Code INSFI012

Cistern Fittings 3 Years Colour: White

Seats 1 Year EAN CODE 5056143410843

Dimensions are in Millimetres except thread sizes which are BSP imperial

Features: Approvals: British Standard

Easy to Clean Glaze CE Approval YES Includes Fittings