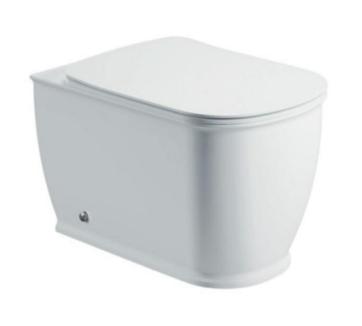

## Instinct - INSFI012 Firth Back To Wall Pan in White (540 x 360 x 400)

Category: Toilets Weight 31.50 KG Range Firth

Guarantee: Sanitaryware 25 Years Instinct Code INSFI012

Cistern Fittings 3 Years Colour: White