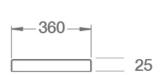

### Firth Duraplast Soft Close, Slim Sandwich, Quick Release, Seat + Cover INSFI004

| Specification            |                            |
|--------------------------|----------------------------|
| Finish                   | White                      |
| Dimensions               | 25(h) x 360(w) x 440(d) mm |
| Weight                   | 2.85kg                     |
| Seat Hinge Material      | Metal / Plastic            |
| Antibacterial Protection | Yes                        |
| Seat Type                | Slim                       |
| UV Protection            | Yes                        |
| Max Load Test            | 150kg                      |
| Seat Material            | Duraplus                   |
|                          |                            |