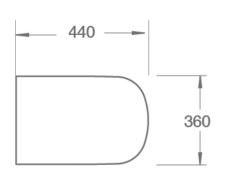

### Firth Duraplast Soft Close, Slim Sandwich, Quick Release, Seat + Cover INSFI004

| Specification            |                            |
|--------------------------|----------------------------|
| Finish                   | White                      |
| Dimensions               | 25(h) x 360(w) x 440(d) mm |
| Weight                   | 2.85kg                     |
| Seat Hinge Material      | Metal / Plastic            |
| Antibacterial Protection | Yes                        |
| Seat Type                | Slim                       |
| UV Protection            | Yes                        |
| Max Load Test            | 150kg                      |
| Seat Material            | Duraplus                   |
|                          |                            |