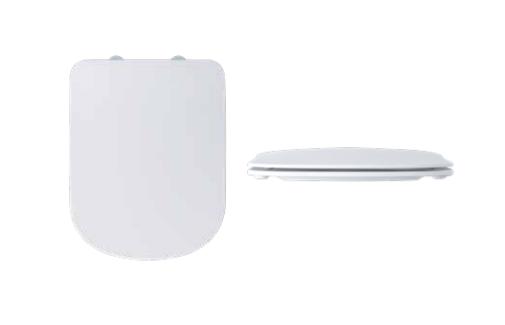

### Firth Duraplast Soft Close, Slim Sandwich, Quick Release, Seat + Cover INSFI004

| Specification            |                            |
|--------------------------|----------------------------|
| Finish                   | White                      |
| Dimensions               | 25(h) x 360(w) x 440(d) mm |
| Weight                   | 2.85kg                     |
| Seat Hinge Material      | Metal / Plastic            |
| Antibacterial Protection | Yes                        |
| Seat Type                | Slim                       |
| UV Protection            | Yes                        |
| Max Load Test            | 150kg                      |
| Seat Material            | Duraplus                   |
|                          |                            |