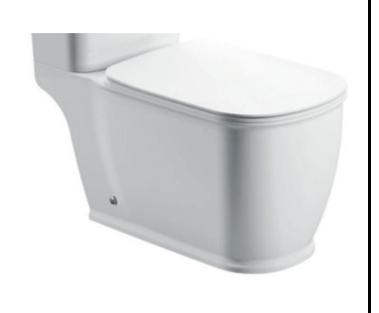

## Instinct - INSFI001 Firth Open Back Close Coupled Pan in White (680 x 360 x 400)

Category: Toilets Weight 35.50 KG Range Firth

Guarantee: Sanitaryware 25 Years Instinct Code INSFI001
Cistern Fittings 3 Years Colour: White