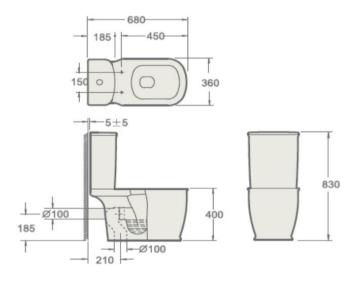

## Instinct - INSFI001 Firth Open Back Close Coupled Pan in White (680 x 360 x 400)

Category: Toilets Weight 35.50 KG Range Firth

Guarantee: Sanitaryware 25 Years Instinct Code INSFI001
Cistern Fittings 3 Years Colour: White