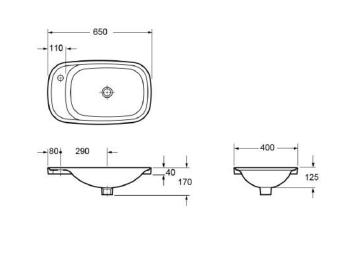

## FIRTH 650MM COUNTERTOP BASIN ONE TAPHOLE

Category: Countertop Basins Weight: 10kg Range: Firth

Guarantee: 25 years manufacturing Instinct Code: INSBW007

EAN Code: 5060737385035

Dimensions are in millimetres except thread sizes which are BSP imperial.