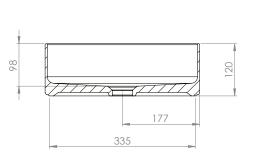

### Firbeck 370mm Countertop Basin (Black) INST04003

| Specification       |                             |  |  |  |  |
|---------------------|-----------------------------|--|--|--|--|
| Finish              | Black                       |  |  |  |  |
| Dimensions          | 120(h) x 380(w) x 380(d) mm |  |  |  |  |
| Weight              | 7kg                         |  |  |  |  |
| Basin Material      | Ceramic                     |  |  |  |  |
| Overflow            | No                          |  |  |  |  |
| Chainstay Hole      | No                          |  |  |  |  |
| Taphole Positioning | _                           |  |  |  |  |
|                     |                             |  |  |  |  |