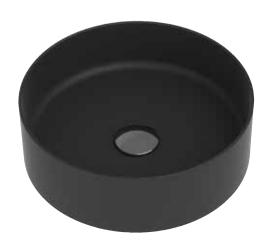

### Firbeck 370mm Countertop Basin (Black) INST04003

| Specification       |                             |  |  |  |  |
|---------------------|-----------------------------|--|--|--|--|
| Finish              | Black                       |  |  |  |  |
| Dimensions          | 120(h) x 380(w) x 380(d) mm |  |  |  |  |
| Weight              | 7kg                         |  |  |  |  |
| Basin Material      | Ceramic                     |  |  |  |  |
| Overflow            | No                          |  |  |  |  |
| Chainstay Hole      | No                          |  |  |  |  |
| Taphole Positioning | _                           |  |  |  |  |
|                     |                             |  |  |  |  |

#### Firbeck 370mm Countertop Basin (Black)

INST04003