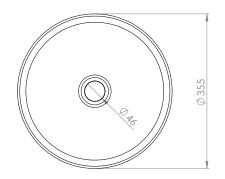

### Firbeck 370mm Countertop Basin (Black) INST04003

| Specification       |                             |  |  |  |  |
|---------------------|-----------------------------|--|--|--|--|
| Finish              | Black                       |  |  |  |  |
| Dimensions          | 120(h) x 380(w) x 380(d) mm |  |  |  |  |
| Weight              | 7kg                         |  |  |  |  |
| Basin Material      | Ceramic                     |  |  |  |  |
| Overflow            | No                          |  |  |  |  |
| Chainstay Hole      | No                          |  |  |  |  |
| Taphole Positioning | _                           |  |  |  |  |
|                     |                             |  |  |  |  |

#### Q - What are the taphole/ basin waste sizes?

A - All sizes are to British Standard - (BS EN 31)

- Diameter of the central tap hole =  $35 \, \text{mm}$  :  $+2/-1 \, \text{mm}$ 

- Bore of the waste outlet hole = 46mm : +2 / -3mm