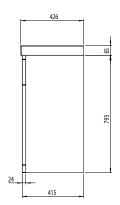

### Espada 700mm Floor Standing Single Drawer Two Door Basin Unit

INST041425, INST041426, INST041427, INST041428, INST041438

|     |     | 713 |
|-----|-----|-----|
| Г   | 77  |     |
|     | 0/1 |     |
| 860 | 541 | 341 |
|     | 20  |     |
|     | ı   | 684 |

| opecinculon                   |                                                                                                                                                                   |
|-------------------------------|-------------------------------------------------------------------------------------------------------------------------------------------------------------------|
| Finish                        | Gloss White<br>(INST041425)<br>Gloss Light Grey<br>(INST041426)<br>Matt Midnight Grey<br>(INST041427)<br>Matt Willow<br>(INST041428)<br>Swiss Oak<br>(INST041438) |
| Dimensions                    | 860(h) x 713(w) x 426(d) mm                                                                                                                                       |
| Weight                        | 33.9kg                                                                                                                                                            |
| Carcass Thickness             | 18/16mm                                                                                                                                                           |
| Carcass Material              | MDF and MFC                                                                                                                                                       |
| Carcass Finish                | Painted or PVC Wrap<br>(INST041438)                                                                                                                               |
| Internal Cabinet Colour       | Dark Grey or<br>White (INST041425)                                                                                                                                |
| Plumbing Void                 | 50mm                                                                                                                                                              |
| Cabinet Fixing Type           | Fix to wall via back brace                                                                                                                                        |
| Door / Drawer Finish          | Painted                                                                                                                                                           |
| Door / Frontal Material       | MDF                                                                                                                                                               |
| Number of Doors               | Two                                                                                                                                                               |
| Number of Drawers             | One                                                                                                                                                               |
| Number of Internal<br>Shelves | One (Fixed)                                                                                                                                                       |
| Door Handing                  | -                                                                                                                                                                 |
| Hinge / Runner Type           | Soft close                                                                                                                                                        |
| Handle / Knob                 | Three chrome plated handles (supplied)                                                                                                                            |
| Handle Centres                | -                                                                                                                                                                 |
| Pre-Drilled /                 | Pre-cut groove                                                                                                                                                    |