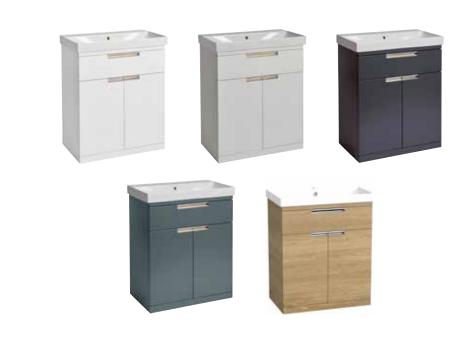

### Espada 700mm Floor Standing Single Drawer Two Door Basin Unit

INST041425, INST041426, INST041427, INST041428, INST041438

|     |     | 713 |
|-----|-----|-----|
| Г   | 77  |     |
|     | 0/1 |     |
| 860 | 541 | 341 |
|     | 20  |     |
|     | ı   | 684 |

| opecinculon                   |                                                                                                                                                                   |
|-------------------------------|-------------------------------------------------------------------------------------------------------------------------------------------------------------------|
| Finish                        | Gloss White<br>(INST041425)<br>Gloss Light Grey<br>(INST041426)<br>Matt Midnight Grey<br>(INST041427)<br>Matt Willow<br>(INST041428)<br>Swiss Oak<br>(INST041438) |
| Dimensions                    | 860(h) x 713(w) x 426(d) mm                                                                                                                                       |
| Weight                        | 33.9kg                                                                                                                                                            |
| Carcass Thickness             | 18/16mm                                                                                                                                                           |
| Carcass Material              | MDF and MFC                                                                                                                                                       |
| Carcass Finish                | Painted or PVC Wrap<br>(INST041438)                                                                                                                               |
| Internal Cabinet Colour       | Dark Grey or<br>White (INST041425)                                                                                                                                |
| Plumbing Void                 | 50mm                                                                                                                                                              |
| Cabinet Fixing Type           | Fix to wall via back brace                                                                                                                                        |
| Door / Drawer Finish          | Painted                                                                                                                                                           |
| Door / Frontal Material       | MDF                                                                                                                                                               |
| Number of Doors               | Two                                                                                                                                                               |
| Number of Drawers             | One                                                                                                                                                               |
| Number of Internal<br>Shelves | One (Fixed)                                                                                                                                                       |
| Door Handing                  | -                                                                                                                                                                 |
| Hinge / Runner Type           | Soft close                                                                                                                                                        |
| Handle / Knob                 | Three chrome plated handles (supplied)                                                                                                                            |
| Handle Centres                | -                                                                                                                                                                 |
| Pre-Drilled /                 | Pre-cut groove                                                                                                                                                    |