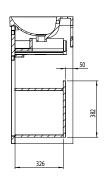

#### **Extra Dimensions**

Internal Drawer Depth (Front to Back) - 327mm Internal Drawer Height – 70mm Internal Drawer Width – 606mm Drawer Cut Out (W&D) - 204 x 243mm