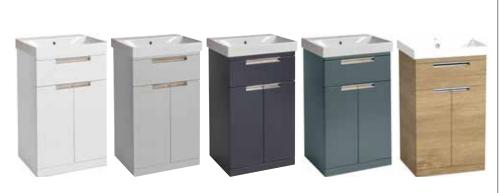

## Espada 500mm Floor Standing Single Drawer Two Door Basin Unit

INST041421, INST041422, INST041423, INST041424, INST041433

| opecinication                 |                                                                                                                                                                   |
|-------------------------------|-------------------------------------------------------------------------------------------------------------------------------------------------------------------|
| Finish                        | Gloss White<br>(INST041421)<br>Gloss Light Grey<br>(INST041422)<br>Matt Midnight Grey<br>(INST041423)<br>Matt Willow<br>(INST041424)<br>Swiss Oak<br>(INST041433) |
| Dimensions                    | 860(h) x 513(w) x 426(d) mm                                                                                                                                       |
| Weight                        | 28.52kg                                                                                                                                                           |
| Carcass Thickness             | 18/16mm                                                                                                                                                           |
| Carcass Material              | MDF and MFC                                                                                                                                                       |
| Carcass Finish                | Painted or PVC Wrap<br>(INST041433)                                                                                                                               |
| Internal Cabinet Colour       | Dark Grey or<br>White (INSTO41421)                                                                                                                                |
| Plumbing Void                 | 50mm                                                                                                                                                              |
| Cabinet Fixing Type           | Fix to wall via back brace                                                                                                                                        |
| Door / Drawer Finish          | Painted                                                                                                                                                           |
| Door / Frontal Material       | MDF                                                                                                                                                               |
| Number of Doors               | Two                                                                                                                                                               |
| Number of Drawers             | One                                                                                                                                                               |
| Number of Internal<br>Shelves | One (Fixed)                                                                                                                                                       |
| Door Handing                  | -                                                                                                                                                                 |
| Hinge / Runner Type           | Soft close                                                                                                                                                        |
| Handle / Knob                 | Three chrome plated handles (supplied)                                                                                                                            |
| Handle Centres                | -                                                                                                                                                                 |
| nanale Centres                |                                                                                                                                                                   |

### **Extra Dimensions**

Internal Drawer Depth (Front to Back) - 327mm Internal Drawer Height – 70mm Internal Drawer Width – 406mm Drawer Cut Out (W&D) - 204 x 243mm