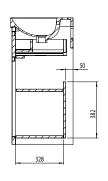

## Espada 500mm Floor Standing Single Drawer Two Door Basin Unit

INST041421, INST041422, INST041423, INST041424, INST041433

| opecinication                 |                                                                                                                                                                   |
|-------------------------------|-------------------------------------------------------------------------------------------------------------------------------------------------------------------|
| Finish                        | Gloss White<br>(INST041421)<br>Gloss Light Grey<br>(INST041422)<br>Matt Midnight Grey<br>(INST041423)<br>Matt Willow<br>(INST041424)<br>Swiss Oak<br>(INST041433) |
| Dimensions                    | 860(h) x 513(w) x 426(d) mm                                                                                                                                       |
| Weight                        | 28.52kg                                                                                                                                                           |
| Carcass Thickness             | 18/16mm                                                                                                                                                           |
| Carcass Material              | MDF and MFC                                                                                                                                                       |
| Carcass Finish                | Painted or PVC Wrap<br>(INST041433)                                                                                                                               |
| Internal Cabinet Colour       | Dark Grey or<br>White (INSTO41421)                                                                                                                                |
| Plumbing Void                 | 50mm                                                                                                                                                              |
| Cabinet Fixing Type           | Fix to wall via back brace                                                                                                                                        |
| Door / Drawer Finish          | Painted                                                                                                                                                           |
| Door / Frontal Material       | MDF                                                                                                                                                               |
| Number of Doors               | Two                                                                                                                                                               |
| Number of Drawers             | One                                                                                                                                                               |
| Number of Internal<br>Shelves | One (Fixed)                                                                                                                                                       |
| Door Handing                  | -                                                                                                                                                                 |
| Hinge / Runner Type           | Soft close                                                                                                                                                        |
| Handle / Knob                 | Three chrome plated handles (supplied)                                                                                                                            |
| Handle Centres                | -                                                                                                                                                                 |
| nanale Centres                |                                                                                                                                                                   |

### **Extra Dimensions**

Internal Drawer Depth (Front to Back) - 327mm Internal Drawer Height – 70mm Internal Drawer Width – 406mm Drawer Cut Out (W&D) - 204 x 243mm