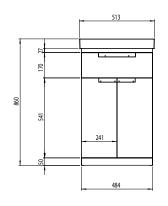

## Espada 500mm Floor Standing Single Drawer Two Door Basin Unit

INST041421, INST041422, INST041423, INST041424, INST041433

| opecinication                 |                                                                                                                                                                   |
|-------------------------------|-------------------------------------------------------------------------------------------------------------------------------------------------------------------|
| Finish                        | Gloss White<br>(INST041421)<br>Gloss Light Grey<br>(INST041422)<br>Matt Midnight Grey<br>(INST041423)<br>Matt Willow<br>(INST041424)<br>Swiss Oak<br>(INST041433) |
| Dimensions                    | 860(h) x 513(w) x 426(d) mm                                                                                                                                       |
| Weight                        | 28.52kg                                                                                                                                                           |
| Carcass Thickness             | 18/16mm                                                                                                                                                           |
| Carcass Material              | MDF and MFC                                                                                                                                                       |
| Carcass Finish                | Painted or PVC Wrap<br>(INST041433)                                                                                                                               |
| Internal Cabinet Colour       | Dark Grey or<br>White (INSTO41421)                                                                                                                                |
| Plumbing Void                 | 50mm                                                                                                                                                              |
| Cabinet Fixing Type           | Fix to wall via back brace                                                                                                                                        |
| Door / Drawer Finish          | Painted                                                                                                                                                           |
| Door / Frontal Material       | MDF                                                                                                                                                               |
| Number of Doors               | Two                                                                                                                                                               |
| Number of Drawers             | One                                                                                                                                                               |
| Number of Internal<br>Shelves | One (Fixed)                                                                                                                                                       |
| Door Handing                  | -                                                                                                                                                                 |
| Hinge / Runner Type           | Soft close                                                                                                                                                        |
| Handle / Knob                 | Three chrome plated handles (supplied)                                                                                                                            |
| Handle Centres                | -                                                                                                                                                                 |
| nanale Centres                |                                                                                                                                                                   |