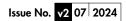

# Espada 600mm Wall Mounted Two Drawer Basin Unit

INST041419, INST0414110, INST0414811, INST0414812, INST041441

| Specification                       |                                                                                                                                                                      |
|-------------------------------------|----------------------------------------------------------------------------------------------------------------------------------------------------------------------|
| Finish                              | Gloss White<br>(INST041419)<br>Gloss Light Grey<br>(INST0414110)<br>Matt Midnight Grey<br>(INST0414811)<br>Matt Willow<br>(INST0414812)<br>Swiss Oak<br>(INST041441) |
| Dimensions                          | 536(h) x 613(w) x 427(d) m                                                                                                                                           |
| Weight                              | 28kg                                                                                                                                                                 |
| Carcass Thickness                   | 18/16mm                                                                                                                                                              |
| Carcass Material                    | MDF and MFC                                                                                                                                                          |
| Carcass Finish                      | Painted or PVC Wrap<br>(INST041441)                                                                                                                                  |
| Internal Cabinet Colour             | Dark Grey or<br>White (INSTO41419)                                                                                                                                   |
| Plumbing Void                       | 44mm                                                                                                                                                                 |
| Cabinet Fixing Type                 | Adjustable wall hangers                                                                                                                                              |
| Door / Drawer Finish                | Painted                                                                                                                                                              |
| Door / Frontal Material             | MDF                                                                                                                                                                  |
| Number of Doors                     | None                                                                                                                                                                 |
| Number of Drawers                   | Two                                                                                                                                                                  |
| Number of Internal<br>Shelves       | None                                                                                                                                                                 |
| Door Handing                        | -                                                                                                                                                                    |
| Hinge / Runner Type                 | Soft close                                                                                                                                                           |
| Handle / Knob                       | Two chrome plated handles (supplied)                                                                                                                                 |
| Handle Centres                      | -                                                                                                                                                                    |
| Pre-Drilled /<br>Marked for handles | Pre-cut groove                                                                                                                                                       |
|                                     |                                                                                                                                                                      |

## Espada 600mm Wall Mounted Two Drawer Basin Unit

INST041419, INST0414110, INST0414811, INST0414812, INST041441