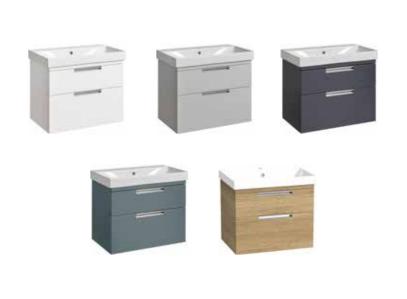

# Espada 600mm Wall Mounted Two Drawer Basin Unit

INST041419, INST0414110, INST0414811, INST0414812, INST041441

| Specification                       |                                                                                                                                                                      |
|-------------------------------------|----------------------------------------------------------------------------------------------------------------------------------------------------------------------|
| Finish                              | Gloss White<br>(INST041419)<br>Gloss Light Grey<br>(INST0414110)<br>Matt Midnight Grey<br>(INST0414811)<br>Matt Willow<br>(INST0414812)<br>Swiss Oak<br>(INST041441) |
| Dimensions                          | 536(h) x 613(w) x 427(d) m                                                                                                                                           |
| Weight                              | 28kg                                                                                                                                                                 |
| Carcass Thickness                   | 18/16mm                                                                                                                                                              |
| Carcass Material                    | MDF and MFC                                                                                                                                                          |
| Carcass Finish                      | Painted or PVC Wrap<br>(INST041441)                                                                                                                                  |
| Internal Cabinet Colour             | Dark Grey or<br>White (INSTO41419)                                                                                                                                   |
| Plumbing Void                       | 44mm                                                                                                                                                                 |
| Cabinet Fixing Type                 | Adjustable wall hangers                                                                                                                                              |
| Door / Drawer Finish                | Painted                                                                                                                                                              |
| Door / Frontal Material             | MDF                                                                                                                                                                  |
| Number of Doors                     | None                                                                                                                                                                 |
| Number of Drawers                   | Two                                                                                                                                                                  |
| Number of Internal<br>Shelves       | None                                                                                                                                                                 |
| Door Handing                        | -                                                                                                                                                                    |
| Hinge / Runner Type                 | Soft close                                                                                                                                                           |
| Handle / Knob                       | Two chrome plated handles (supplied)                                                                                                                                 |
| Handle Centres                      | -                                                                                                                                                                    |
| Pre-Drilled /<br>Marked for handles | Pre-cut groove                                                                                                                                                       |
|                                     |                                                                                                                                                                      |

#### **Extra Dimensions**

Internal Drawer Depth (Front to Back) - 327mm Internal Drawer Height – 70mm Internal Drawer Width – 506mm Drawer Cut Out (W&D) - 172 x 227mm

584