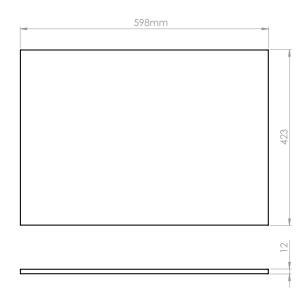

## Espada 600mm Solid Surface Worktop

INST0414124, INST0414125, INST0414126

| Specification         |                                                                                                |
|-----------------------|------------------------------------------------------------------------------------------------|
| Finish                | Artic White<br>(INST0414124)<br>Bianco Marble<br>(INST0414125)<br>Dark Quartz<br>(INST0414126) |
| Dimensions            | 12(h) x 598(w) x 423(d) mm                                                                     |
| Weight                | 4kg                                                                                            |
| Worktop Material      | Compound mixture of polyester and aluminium trihydrate                                         |
| Construction Material | Solid surface                                                                                  |
| Edging Supplied       | No                                                                                             |
| Stain Resistant       | Yes                                                                                            |
| Colourfast            | Yes                                                                                            |
| Temperature Resistant | Yes                                                                                            |
|                       |                                                                                                |