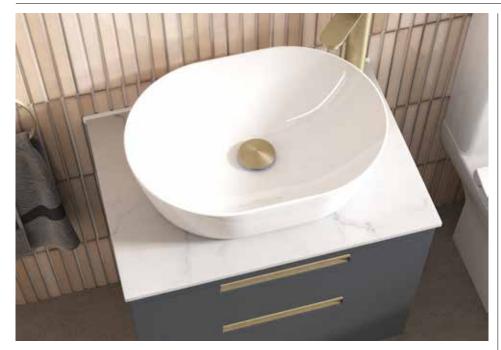

## Espada 600mm Solid Surface Worktop

INST0414124, INST0414125, INST0414126

| Specification         |                                                                                                |
|-----------------------|------------------------------------------------------------------------------------------------|
| Finish                | Artic White<br>(INST0414124)<br>Bianco Marble<br>(INST0414125)<br>Dark Quartz<br>(INST0414126) |
| Dimensions            | 12(h) x 598(w) x 423(d) mm                                                                     |
| Weight                | 4kg                                                                                            |
| Worktop Material      | Compound mixture of polyester and aluminium trihydrate                                         |
| Construction Material | Solid surface                                                                                  |
| Edging Supplied       | No                                                                                             |
| Stain Resistant       | Yes                                                                                            |
| Colourfast            | Yes                                                                                            |
| Temperature Resistant | Yes                                                                                            |
|                       |                                                                                                |