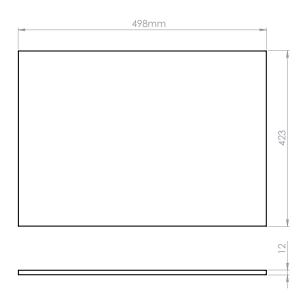

## Espada 500mm Solid Surface Worktop

INST0414121, INST0414122, INST0414123

| Specification         |                                                                                                |
|-----------------------|------------------------------------------------------------------------------------------------|
| Finish                | Artic White<br>(INST0414121)<br>Bianco Marble<br>(INST0414122)<br>Dark Quartz<br>(INST0414123) |
| Dimensions            | 12(h) x 498(w) x 423(d) mm                                                                     |
| Weight                | 2.7kg                                                                                          |
| Worktop Material      | Compound mixture of polyester and aluminium trihydrate                                         |
| Construction Material | Solid surface                                                                                  |
| Edging Supplied       | No                                                                                             |
| Stain Resistant       | Yes                                                                                            |
| Colourfast            | Yes                                                                                            |
| Temperature Resistant | Yes                                                                                            |
|                       |                                                                                                |