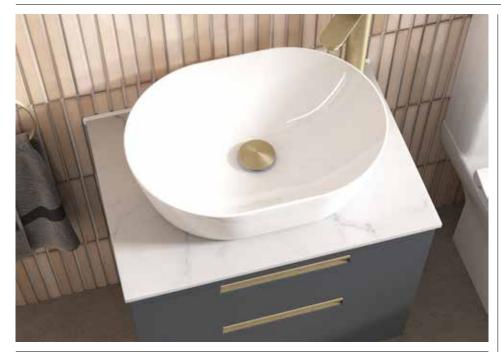

## Espada 500mm Solid Surface Worktop

INST0414121, INST0414122, INST0414123

| Specification         |                                                                                                |
|-----------------------|------------------------------------------------------------------------------------------------|
| Finish                | Artic White<br>(INST0414121)<br>Bianco Marble<br>(INST0414122)<br>Dark Quartz<br>(INST0414123) |
| Dimensions            | 12(h) x 498(w) x 423(d) mm                                                                     |
| Weight                | 2.7kg                                                                                          |
| Worktop Material      | Compound mixture of polyester and aluminium trihydrate                                         |
| Construction Material | Solid surface                                                                                  |
| Edging Supplied       | No                                                                                             |
| Stain Resistant       | Yes                                                                                            |
| Colourfast            | Yes                                                                                            |
| Temperature Resistant | Yes                                                                                            |
|                       |                                                                                                |