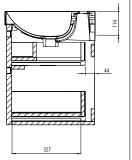

## Espada 500mm Wall Mounted Two Drawer Basin Unit

INST041411, INST041412, INST041413, INST041414, INST041420

| Specification                       |                                                                                                                                                                   |
|-------------------------------------|-------------------------------------------------------------------------------------------------------------------------------------------------------------------|
| Finish                              | Gloss White<br>(INST041411)<br>Gloss Light Grey<br>(INST041412)<br>Matt Midnight Grey<br>(INST041413)<br>Matt Willow<br>(INST041414)<br>Swiss Oak<br>(INST041420) |
| Dimensions                          | 536(h) x 514(w) x 427(d) mm                                                                                                                                       |
| Weight                              | 21.97kg                                                                                                                                                           |
| Carcass Thickness                   | 18/16mm                                                                                                                                                           |
| Carcass Material                    | MDF and MFC                                                                                                                                                       |
| Carcass Finish                      | Painted or PVC Wrap<br>(INST041420)                                                                                                                               |
| Internal Cabinet Colour             | Dark Grey                                                                                                                                                         |
| Plumbing Void                       | 44mm                                                                                                                                                              |
| Cabinet Fixing Type                 | Adjustable wall hangers                                                                                                                                           |
| Door / Drawer Finish                | Painted                                                                                                                                                           |
| Door / Frontal Material             | MDF                                                                                                                                                               |
| Number of Doors                     | None                                                                                                                                                              |
| Number of Drawers                   | Two                                                                                                                                                               |
| Number of Internal<br>Shelves       | None                                                                                                                                                              |
| Door Handing                        | -                                                                                                                                                                 |
| Hinge / Runner Type                 | Soft close                                                                                                                                                        |
| Handle / Knob                       | Two chrome plated handles (supplied)                                                                                                                              |
| Handle Centres                      | -                                                                                                                                                                 |
| Pre-Drilled /<br>Marked for handles | Pre-cut groove                                                                                                                                                    |

### **Extra Dimensions**

Internal Drawer Depth (Front to Back) - 327mm Internal Drawer Height – 70mm Internal Drawer Width – 406mm Drawer Cut Out (W&D) - 204 x 243mm

### **FAQs**

Q – How big is the plumbing void at the back of the furniture?

A - 44mm

Q - Are the handles fitted?

A - No, handles need fitting.

Q - Are the runners soft close?

A – The runners are both soft close and quick release.