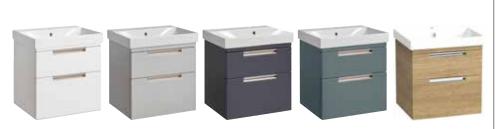

## Espada 500mm Wall Mounted Two Drawer Basin Unit

INST041411, INST041412, INST041413, INST041414, INST041420

| Specification                       |                                                                                                                                                                   |
|-------------------------------------|-------------------------------------------------------------------------------------------------------------------------------------------------------------------|
| Finish                              | Gloss White<br>(INST041411)<br>Gloss Light Grey<br>(INST041412)<br>Matt Midnight Grey<br>(INST041413)<br>Matt Willow<br>(INST041414)<br>Swiss Oak<br>(INST041420) |
| Dimensions                          | 536(h) x 514(w) x 427(d) mm                                                                                                                                       |
| Weight                              | 21.97kg                                                                                                                                                           |
| Carcass Thickness                   | 18/16mm                                                                                                                                                           |
| Carcass Material                    | MDF and MFC                                                                                                                                                       |
| Carcass Finish                      | Painted or PVC Wrap<br>(INST041420)                                                                                                                               |
| Internal Cabinet Colour             | Dark Grey                                                                                                                                                         |
| Plumbing Void                       | 44mm                                                                                                                                                              |
| Cabinet Fixing Type                 | Adjustable wall hangers                                                                                                                                           |
| Door / Drawer Finish                | Painted                                                                                                                                                           |
| Door / Frontal Material             | MDF                                                                                                                                                               |
| Number of Doors                     | None                                                                                                                                                              |
| Number of Drawers                   | Two                                                                                                                                                               |
| Number of Internal<br>Shelves       | None                                                                                                                                                              |
| Door Handing                        | -                                                                                                                                                                 |
| Hinge / Runner Type                 | Soft close                                                                                                                                                        |
| Handle / Knob                       | Two chrome plated handles (supplied)                                                                                                                              |
| Handle Centres                      | -                                                                                                                                                                 |
| Pre-Drilled /<br>Marked for handles | Pre-cut groove                                                                                                                                                    |