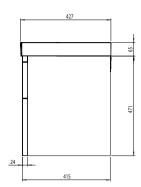

## Espada 500mm Wall Mounted Two Drawer Basin Unit

INST041411, INST041412, INST041413, INST041414, INST041420

| Specification                       |                                                                                                                                                                   |
|-------------------------------------|-------------------------------------------------------------------------------------------------------------------------------------------------------------------|
| Finish                              | Gloss White<br>(INST041411)<br>Gloss Light Grey<br>(INST041412)<br>Matt Midnight Grey<br>(INST041413)<br>Matt Willow<br>(INST041414)<br>Swiss Oak<br>(INST041420) |
| Dimensions                          | 536(h) x 514(w) x 427(d) mm                                                                                                                                       |
| Weight                              | 21.97kg                                                                                                                                                           |
| Carcass Thickness                   | 18/16mm                                                                                                                                                           |
| Carcass Material                    | MDF and MFC                                                                                                                                                       |
| Carcass Finish                      | Painted or PVC Wrap<br>(INST041420)                                                                                                                               |
| Internal Cabinet Colour             | Dark Grey                                                                                                                                                         |
| Plumbing Void                       | 44mm                                                                                                                                                              |
| Cabinet Fixing Type                 | Adjustable wall hangers                                                                                                                                           |
| Door / Drawer Finish                | Painted                                                                                                                                                           |
| Door / Frontal Material             | MDF                                                                                                                                                               |
| Number of Doors                     | None                                                                                                                                                              |
| Number of Drawers                   | Two                                                                                                                                                               |
| Number of Internal<br>Shelves       | None                                                                                                                                                              |
| Door Handing                        | -                                                                                                                                                                 |
| Hinge / Runner Type                 | Soft close                                                                                                                                                        |
| Handle / Knob                       | Two chrome plated handles (supplied)                                                                                                                              |
| Handle Centres                      | -                                                                                                                                                                 |
| Pre-Drilled /<br>Marked for handles | Pre-cut groove                                                                                                                                                    |