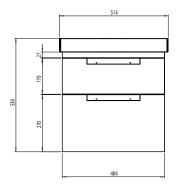

## Espada 500mm Wall Mounted Two Drawer Basin Unit

INST041411, INST041412, INST041413, INST041414, INST041420

| Specification                       |                                                                                                                                                                   |
|-------------------------------------|-------------------------------------------------------------------------------------------------------------------------------------------------------------------|
| Finish                              | Gloss White<br>(INST041411)<br>Gloss Light Grey<br>(INST041412)<br>Matt Midnight Grey<br>(INST041413)<br>Matt Willow<br>(INST041414)<br>Swiss Oak<br>(INST041420) |
| Dimensions                          | 536(h) x 514(w) x 427(d) mm                                                                                                                                       |
| Weight                              | 21.97kg                                                                                                                                                           |
| Carcass Thickness                   | 18/16mm                                                                                                                                                           |
| Carcass Material                    | MDF and MFC                                                                                                                                                       |
| Carcass Finish                      | Painted or PVC Wrap<br>(INST041420)                                                                                                                               |
| Internal Cabinet Colour             | Dark Grey                                                                                                                                                         |
| Plumbing Void                       | 44mm                                                                                                                                                              |
| Cabinet Fixing Type                 | Adjustable wall hangers                                                                                                                                           |
| Door / Drawer Finish                | Painted                                                                                                                                                           |
| Door / Frontal Material             | MDF                                                                                                                                                               |
| Number of Doors                     | None                                                                                                                                                              |
| Number of Drawers                   | Two                                                                                                                                                               |
| Number of Internal<br>Shelves       | None                                                                                                                                                              |
| Door Handing                        | -                                                                                                                                                                 |
| Hinge / Runner Type                 | Soft close                                                                                                                                                        |
| Handle / Knob                       | Two chrome plated handles (supplied)                                                                                                                              |
| Handle Centres                      | -                                                                                                                                                                 |
| Pre-Drilled /<br>Marked for handles | Pre-cut groove                                                                                                                                                    |

### **Extra Dimensions**

Internal Drawer Depth (Front to Back) - 327mm Internal Drawer Height – 70mm Internal Drawer Width – 406mm Drawer Cut Out (W&D) - 204 x 243mm