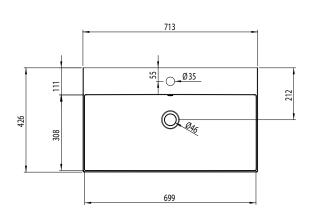

## Espada 700mm Ceramic One Taphole Basin

INST041402

| Specification       |                             |
|---------------------|-----------------------------|
| Finish              | White                       |
| Dimensions          | 167(h) x 713(w) x 426(d) mm |
| Weight              | 13kg                        |
| Basin Material      | Ceramic                     |
| Overflow            | Yes                         |
| Chainstay Hole      | No                          |
| Reversible          | _                           |
| Taphole Positioning | Centre                      |
|                     |                             |

#### **FAQs**

Q – What is the maximum water depth of the basin?

A-83 mm up to the overflow.

Q – What is the internal depth?

A – The internal depth is 118mm.

**Q – Whats is the width of the Tapledge?** A – The Tapledge is 111mm wide.