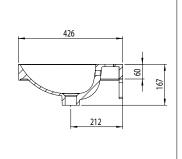

## Espada 700mm Ceramic One Taphole Basin

INST041402

| Specification       |                             |
|---------------------|-----------------------------|
| Finish              | White                       |
| Dimensions          | 167(h) x 713(w) x 426(d) mm |
| Weight              | 13kg                        |
| Basin Material      | Ceramic                     |
| Overflow            | Yes                         |
| Chainstay Hole      | No                          |
| Reversible          | _                           |
| Taphole Positioning | Centre                      |
|                     |                             |

#### **FAQs**

Q – What is the maximum water depth of the basin?

A-83 mm up to the overflow.

Q – What is the internal depth?

A – The internal depth is 118mm.

**Q – Whats is the width of the Tapledge?** A – The Tapledge is 111mm wide.

Q – What is the distance from the Taphole centre to Basin Waste?