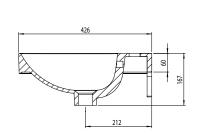

## Espada 500mm Ceramic One Taphole Basin

INST041401

| White                       |
|-----------------------------|
|                             |
| 167(h) x 513(w) x 426(d) mm |
| 11kg                        |
| Ceramic                     |
| Yes                         |
| No                          |
| _                           |
| Centre                      |
|                             |

### **FAQs**

Q – What is the maximum water depth of the basin?

A-83 mm up to the overflow.

Q – What is the internal depth?

A – The internal depth is 118mm.

**Q – Whats is the width of the Tapledge?** A – The Tapledge is 111mm wide.