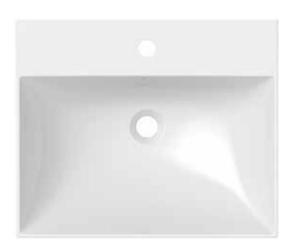

## Espada 500mm Ceramic One Taphole Basin

INST041401

| White                       |
|-----------------------------|
|                             |
| 167(h) x 513(w) x 426(d) mm |
| 11kg                        |
| Ceramic                     |
| Yes                         |
| No                          |
| _                           |
| Centre                      |
|                             |

## Espada 500mm Ceramic One Taphole Basin

INST041401