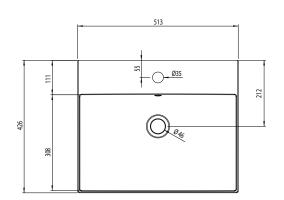

## Espada 500mm Ceramic One Taphole Basin

INST041401

| White                       |
|-----------------------------|
|                             |
| 167(h) x 513(w) x 426(d) mm |
| 11kg                        |
| Ceramic                     |
| Yes                         |
| No                          |
| _                           |
| Centre                      |
|                             |

### **FAQs**

Q – What is the maximum water depth of the basin?

A-83 mm up to the overflow.

Q – What is the internal depth?

A – The internal depth is 118mm.

**Q – Whats is the width of the Tapledge?** A – The Tapledge is 111mm wide.

Q – What is the distance from the Taphole centre to Basin Waste?