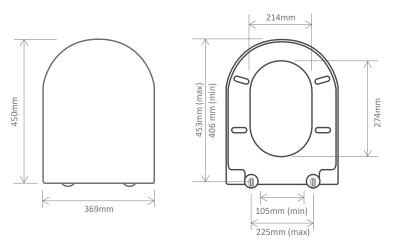

# Espada Quick Release, Soft Close, Wrap-Over, Seat & Cover INST01023

| - P                                 |                            |
|-------------------------------------|----------------------------|
| Finish                              | White                      |
| Dimensions                          | 47(h) x 369(w) x 450(d) mm |
| Weight                              | 2.4kg                      |
| Seat Hinge Material                 | Stainless Steel            |
| Antibacterial Protection            | No                         |
| Seat Type                           | Wrap Over                  |
| UV Protection                       | -                          |
| Max Load Test                       | 150kg                      |
| Seat Material                       | Thermoset                  |
| Spares                              |                            |
| Hinge Fixing Kit                    | SP17862                    |
| Damper Set (Pair)                   | SP18108                    |
| Soft Close Damper<br>Retaining Clip | SP19258                    |
| Hinge Damper Cap                    | SP19723                    |

#### **Extra Dimensions**

Seat/Lid Front to Back – 450mm Seat/Lid Left to Right – 369mm Ring Hole Front to Back – 274mm Ring Hole Left to Right – 214mm Seat Overall Thickness – N/A Width of Back of Seat – N/A Min/Max Adjustment for Fixings – 105/225, 406/453mm