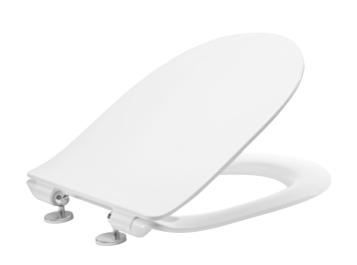

# Espada Quick Release, Soft Close, Slim, Seat & Cover INST01011

| opocinicanon                        |                            |
|-------------------------------------|----------------------------|
| Finish                              | White                      |
| Dimensions                          | 27(h) x 368(w) x 450(d) mm |
| Weight                              | 3.1kg                      |
| Seat Hinge Material                 | Stainless Steel            |
| Antibacterial Protection            | No                         |
| Seat Type                           | Slim                       |
| UV Protection                       | -                          |
| Max Load Test                       | 150kg                      |
| Seat Material                       | Thermoset                  |
| Spares                              |                            |
| Hinge Fixing Kit                    | SP16318                    |
| Damper Set (Pair)                   | SP18109                    |
| Soft Close Damper<br>Retaining Clip | SP19258                    |
|                                     |                            |