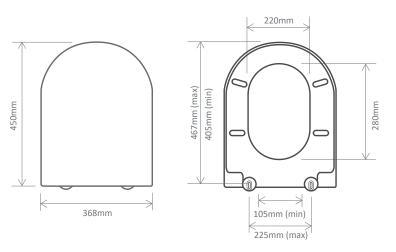

#### **Extra Dimensions**

Seat/Lid Front to Back – 450mm Seat/Lid Left to Right – 368mm Ring Hole Front to Back – 280mm Ring Hole Left to Right – 220mm Seat Overall Thickness – N/A Width of Back of Seat – N/A Min/Max Adjustment for Fixings – 105/225, 405/467mm